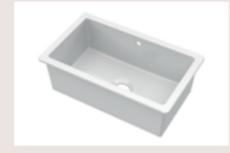

#### 10 — Kitchen / Butler Sinks

#### BUTLER SINKS / Double Bowl

With Full Weir H220 x 795 x D500mm. Matt Black BU420AF32D £525.00

With Full Weir, Tap Ledge & Overflow H220 x W795 x D500mm BU131AF32D  $\pounds$ 425.00

With Stepped Weir H220 x W895 x D550mm BU120AS36D £480.00