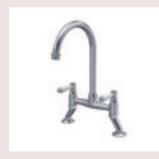

TRADITIONAL / Chrome

Traditional Bridge Sink Mixer With Crosshead Handles KB306 £166.00

Traditional Bridge Sink Mixer With Ceramic Levers KB317 £175.00

Traditional Criciform Sink Mixer With Ceramic Levers KB304 £149.00