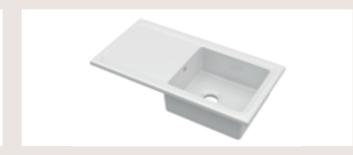

#### **INSET SINKS** / 1.5 Bowl

1.5 Bowl with Central Waste & Ridged Draining Area H240 x W1010 x D510mm. Matt Black. 90mm Waste CT415T1000 £450.00

1.5 Bowl with Central Waste & Ridged Draining Area H240 x W1010 x D510mm. 90mm Waste CT115T1000  $\mathfrak L$ 350.00

1.5 Bowl With Central Waste & Smooth Draining Area H240 x W1010 x D510mm. Matt Black. 90mm Waste CT415TF1000  $\pounds525.00$ 

1.5 Bowl With Central Waste & Smooth Draining Area H240 x W1010 x D510mm. 90mm Waste CT115TF1000 £425.00