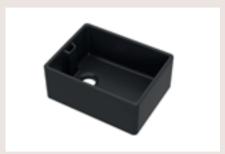

#### **BUTLER SINKS** / Single Bowl

With Central Waste
H220 x W595 x D450mm. Matt Black
BU40024 £400.00

With Central Waste
H220 x W595 x D450mm
BU10024 £297.00

With Central Waste & Overflow H220 x W595 x D450mm BU10124 £297.00

With Central Waste & Overflow H220 x W795 x D500mm BU10132 £346.00

With Central Waste H220 x W795 x D500mm BU10032 £346.00

With Central Waste & Tap Ledge H220 x W595 x D450mm BU12024 £325.00

With Central Waste, Overflow & Tap Ledge H220 x W595 x D450mm BU12124  $\mathfrak{L}$ 325.00

With Central Waste, Overflow & Tap Hole
H220 x W595 x D450mm
BU13124 £325.00

With Central Waste & Tap Ledge H220 x W795 x D500mm BU12032 £371.00

With Central Waste, Overflow & Tap Ledge  $\tt H220\times W795\times D500mm$   $\tt BU12132\ £371.00$ 