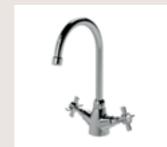

TRADITIONAL / Chrome

Traditional Bridge Sink Mixer With Crosshead Handles KB306 £166.00

Traditional Bridge Sink Mixer With Ceramic Levers KB317 £175.00

Traditional Criciform Sink Mixer With Ceramic Levers KB304 £149.00