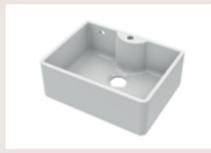

#### Kitchen / Butler Sinks

## Kitchen / Belfast Sinks

# 12 — Kitchen / Belfast Sinks

#### **BELFAST SINKS** / Single Bowl

With Offset Waste
H245 x W595 x D455mm. Matt Black
BE40024 £400.00

With Offset Waste H205 x W445 x D380mm BE11018 £270.00

With Offset Waste H245 x W595 x D455mm BE10024 £270.00