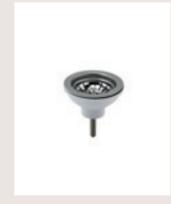

#### Kitchen / Wastes

WASTES /

With Overflow Without Overflow 90mm Strainer FW816SRB £34.00 90mm Strainer FW813 £23.00

Chrome

Without Overflow 90mm Strainer FW313 £20.00

With Overflow 90mm Strainer FW316SRB £27.00

Without Overflow 90mm Strainer FW713 £23.00

With Overflow 90mm Strainer **FW716SRB** £34.00

Brushed Nickel

Without Overflow 90mm Strainer FW613 £23.00

With Overflow 90mm Strainer FW616SRB £34.00

nuiebathrooms.com