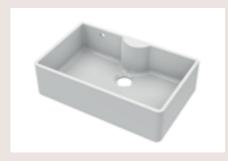

#### 8 — Kitchen / Butler Sinks

#### Kitchen / Butler Sinks

#### **BUTLER SINKS** / Single Bowl

With Central Waste
H220 x W595 x D450mm. Matt Black
BU40024 £400.00

With Central Waste
H220 x W595 x D450mm
BU10024 £297.00

With Central Waste & Overflow H220 x W595 x D450mm BU10124 £297.00