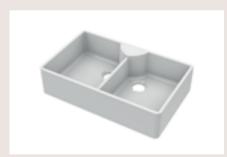

#### BUTLER SINKS / Double Bowl

With Full Weir H220 x 795 x D500mm. Matt Black BU420AF32D £525.00

With Full Weir, Tap Ledge & Overflow H220 x W795 x D500mm BU131AF32D  $\pounds$ 425.00

With Stepped Weir H220 x W895 x D550mm BU120AS36D £480.00

With Stepped Weir & Overflow H220 x W795 x D500mm BU111AS32D £425.00

With Full Weir
H220 x 795 x D500mm
BU120AF32D £425.00

With Stepped Weir H220 x 795 x D500mm BU120AS32D £425.00

With Stepped Weir & Overflow H220 x 895 x D550mm BU121AS36D £480.00

Fluted with Full Weir & Overflow
H220 x W795 x D500mm
BUE121AE32D E450 00

With Full Weir & Overflow H220 x W795 x D500mm BU121AF32D £425.00

With Stepped Weir & Overflow H220 x W795 x D500mm BU121AS32D £425.00