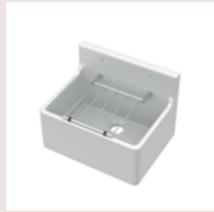

#### 8 — Kitchen / Butler Sinks

#### Kitchen / Butler Sinks

#### **BUTLER SINKS** / Single Bowl

With Central Waste
H220 x W595 x D450mm. Matt Black
BU40024 £400.00

With Central Waste
H220 x W595 x D450mm
BU10024 £297.00

With Central Waste & Overflow H220 x W595 x D450mm BU10124 £297.00