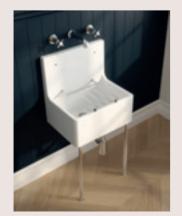

#### **CLEANER SINK** / Single Bowl

Chrome Legs. Brushed Steel Brackets. Pair CSL301 £50.00

With Central Waste, Grid & Tall Splashback H535 x W515 x D393mm Slnk only C\$10121 £455.00 Sink, Legs & Wall Brackets C\$10121LB £505.00

With Central Waste, Grid & Midi Splashback H382 x W515 x D393mm Slnk only C\$10421 £407.00 Sink, Legs & Wall Brackets C\$10421LB £457.00

With Central Waste, Grid & Small Splashback H362 x W455 x D396mm Slnk only C\$10318 £341.00 Sink, Legs & Wall Brackets C\$10318LB £391.00