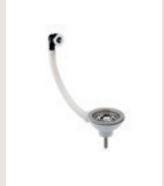

#### Kitchen / Wastes

WASTES /

With Overflow Without Overflow 90mm Strainer FW816SRB £34.00 90mm Strainer FW813 £23.00

Chrome

Without Overflow 90mm Strainer FW313 £20.00

With Overflow 90mm Strainer FW316SRB £27.00

Without Overflow 90mm Strainer FW713 £23.00

With Overflow 90mm Strainer **FW716SRB** £34.00

Brushed Nickel

Without Overflow 90mm Strainer FW613 £23.00

With Overflow 90mm Strainer FW616SRB £34.00

nuiebathrooms.com