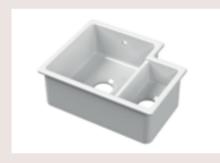

#### BUTLER SINKS / Double Bowl

With Full Weir H220 x 795 x D500mm. Matt Black BU420AF32D £525.00

With Full Weir, Tap Ledge & Overflow H220 x W795 x D500mm BU131AF32D  $\pounds$ 425.00

With Stepped Weir H220 x W895 x D550mm BU120AS36D £480.00

With Stepped Weir & Overflow H220 x W795 x D500mm BU111AS32D £425.00

With Full Weir
H220 x 795 x D500mm
BU120AF32D £425.00

With Stepped Weir H220 x 795 x D500mm BU120AS32D £425.00

With Stepped Weir & Overflow H220 x 895 x D550mm BU121AS36D £480.00

Fluted with Full Weir & Overflow
H220 x W795 x D500mm
BUE121AE32D E450 00

With Full Weir & Overflow H220 x W795 x D500mm BU121AF32D £425.00

With Stepped Weir & Overflow H220 x W795 x D500mm BU121AS32D £425.00

With Stepped Weir, Tap Hole & Overflow H220 x W895 x D550mm BU131AS36D £480.00

Fluted with Stepped Weir & Overflow H220  $\times$  W795  $\times$  D500mm BUF111AS32D £450.00