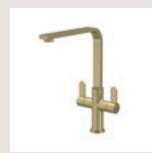

#### CHURNI /

Twin Lever Mono Tap
Chrome Finish
KCH305DL £168.00

Twin Lever Mono Tap
Brushed Nickel Finish
KCH605DL £195.00

Twin Lever Mono Tap
Matt Black Finish
KCH405DL £179.00

Twin Lever Mono Tap
Brushed Brass Finish
KCH805DL £195.00