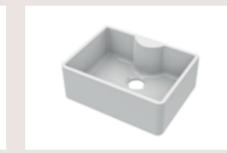

#### 8 — Kitchen / Butler Sinks

#### Kitchen / Butler Sinks

#### **BUTLER SINKS** / Single Bowl

With Central Waste
H220 x W595 x D450mm. Matt Black
BU40024 £400.00

With Central Waste
H220 x W595 x D450mm
BU10024 £297.00

With Central Waste & Overflow H220 x W595 x D450mm BU10124 £297.00