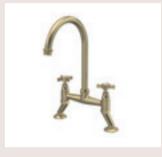

TRADITIONAL / Chrome

Traditional Bridge Sink Mixer With Crosshead Handles KB306 £166.00

Traditional Bridge Sink Mixer With Ceramic Levers KB317 £175.00

Traditional Criciform Sink Mixer With Ceramic Levers KB304 £149.00