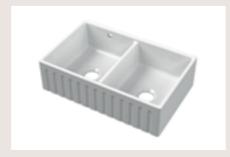

#### BUTLER SINKS / Double Bowl

With Full Weir H220 x 795 x D500mm. Matt Black BU420AF32D £525.00

With Full Weir, Tap Ledge & Overflow H220 x W795 x D500mm BU131AF32D  $\pounds$ 425.00

With Stepped Weir H220 x W895 x D550mm BU120AS36D £480.00

With Stepped Weir & Overflow H220 x W795 x D500mm BU111AS32D £425.00

With Full Weir
H220 x 795 x D500mm
BU120AF32D £425.00

With Stepped Weir H220 x 795 x D500mm BU120AS32D £425.00

With Stepped Weir & Overflow H220 x 895 x D550mm BU121AS36D £480.00

Fluted with Full Weir & Overflow
H220 x W795 x D500mm
BUE121AE32D E450 00

With Full Weir & Overflow H220 x W795 x D500mm BU121AF32D £425.00

With Stepped Weir & Overflow H220 x W795 x D500mm BU121AS32D £425.00

With Stepped Weir, Tap Hole & Overflow H220 x W895 x D550mm BU131AS36D £480.00

Fluted with Stepped Weir & Overflow H220  $\times$  W795  $\times$  D500mm BUF111AS32D £450.00