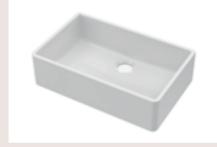

## Kitchen / Belfast Sinks

# 12 — Kitchen / Belfast Sinks

#### **BELFAST SINKS** / Single Bowl

With Offset Waste
H245 x W595 x D455mm. Matt Black
BE40024 £400.00

With Offset Waste H205 x W445 x D380mm BE11018 £270.00

With Offset Waste H245 x W595 x D455mm BE10024 £270.00