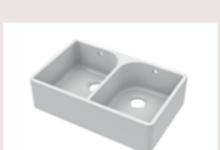

#### 10 — Kitchen / Butler Sinks

#### BUTLER SINKS / Double Bowl

With Full Weir H220 x 795 x D500mm. Matt Black BU420AF32D £525.00

With Full Weir, Tap Ledge & Overflow H220 x W795 x D500mm BU131AF32D  $\pounds$ 425.00

With Stepped Weir H220 x W895 x D550mm BU120AS36D £480.00