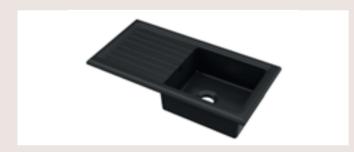

#### 14 — Kitchen / Inset Sinks

#### Kitchen / Inset Sinks

#### **INSET SINKS** / 1.5 Bowl

1.5 Bowl with Central Waste & Ridged Draining Area H240 x W1010 x D510mm. Matt Black. 90mm Waste CT415T1000 £450.00

1.5 Bowl with Central Waste & Ridged Draining Area H240 x W1010 x D510mm. 90mm Waste CT115T1000  $\mathfrak L$ 350.00

1.5 Bowl With Central Waste & Smooth Draining Area H240 x W1010 x D510mm. Matt Black. 90mm Waste CT415TF1000  $\pounds525.00$ 

1.5 Bowl With Central Waste & Smooth Draining Area H240 x W1010 x D510mm. 90mm Waste CT115TF1000 £425.00