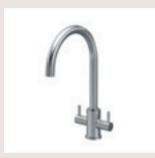

#### 24 — Kitchen / Round Taps

#### LACHEN /

Twin Lever Mono Tap
Chrome Finish
KLA305DL £126.00

Twin Lever Mono Tap
Brushed Nickel Finish
KLA605DL £146.00

Twin Lever Mono Tap
Matt Black Finish
KLA405DL £134.00

Twin Lever Mono Tap
Brushed Brass Finish
KLA805DL £146.00

Single Lever Mono Tap
Chrome Finish
KLA305SL £121.00

Single Lever Mono Tap
Brushed Nickel Finish
KLA605SL £140.00

Single Lever Mono Tap
Matt Black Finish
KLA405SL £129.00

Single Lever Mono Tap
Brushed Brass Finish