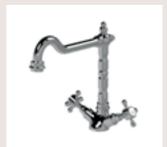

TRADITIONAL / Chrome

Traditional Bridge Sink Mixer With Crosshead Handles KB306 £166.00

Traditional Bridge Sink Mixer With Ceramic Levers KB317 £175.00

Traditional Criciform Sink Mixer With Ceramic Levers KB304 £149.00

French Classic Sink Mixer With Crosshead Handles KB305 £129.00

Traditional Mono Sink Mixer With Crosshead Handles KB303 £129.00