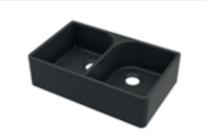

#### BUTLER SINKS / Double Bowl

With Full Weir H220 x 795 x D500mm. Matt Black BU420AF32D £525.00

With Full Weir, Tap Ledge & Overflow H220 x W795 x D500mm BU131AF32D  $\pounds$ 425.00

With Stepped Weir H220 x W895 x D550mm BU120AS36D £480.00

With Stepped Weir & Overflow H220 x W795 x D500mm BU111AS32D £425.00

With Full Weir
H220 x 795 x D500mm
BU120AF32D £425.00

With Stepped Weir H220 x 795 x D500mm BU120AS32D £425.00

With Stepped Weir & Overflow H220 x 895 x D550mm BU121AS36D £480.00

Fluted with Full Weir & Overflow
H220 x W795 x D500mm
BUE121AE32D E450 00

With Full Weir & Overflow H220 x W795 x D500mm BU121AF32D £425.00

With Stepped Weir & Overflow H220 x W795 x D500mm BU121AS32D £425.00