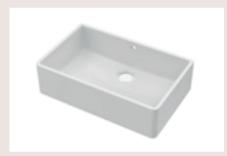

#### 10 — Kitchen / Butler Sinks

#### BUTLER SINKS / Double Bowl

With Full Weir H220 x 795 x D500mm. Matt Black BU420AF32D £525.00

With Full Weir, Tap Ledge & Overflow H220 x W795 x D500mm BU131AF32D  $\pounds$ 425.00

With Stepped Weir H220 x W895 x D550mm BU120AS36D £480.00

With Stepped Weir & Overflow H220 x W795 x D500mm BU111AS32D £425.00

With Full Weir
H220 x 795 x D500mm
BU120AF32D £425.00

With Stepped Weir H220 x 795 x D500mm BU120AS32D £425.00

With Stepped Weir & Overflow H220 x 895 x D550mm BU121AS36D £480.00