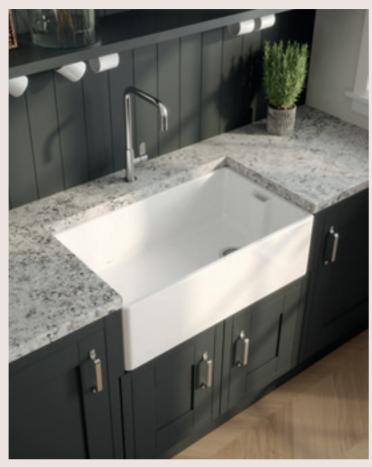

#### 8 — Kitchen / Butler Sinks

#### Kitchen / Butler Sinks

#### **BUTLER SINKS** / Single Bowl

With Central Waste
H220 x W595 x D450mm. Matt Black
BU40024 £400.00

With Central Waste
H220 x W595 x D450mm
BU10024 £297.00

With Central Waste & Overflow H220 x W595 x D450mm BU10124 £297.00