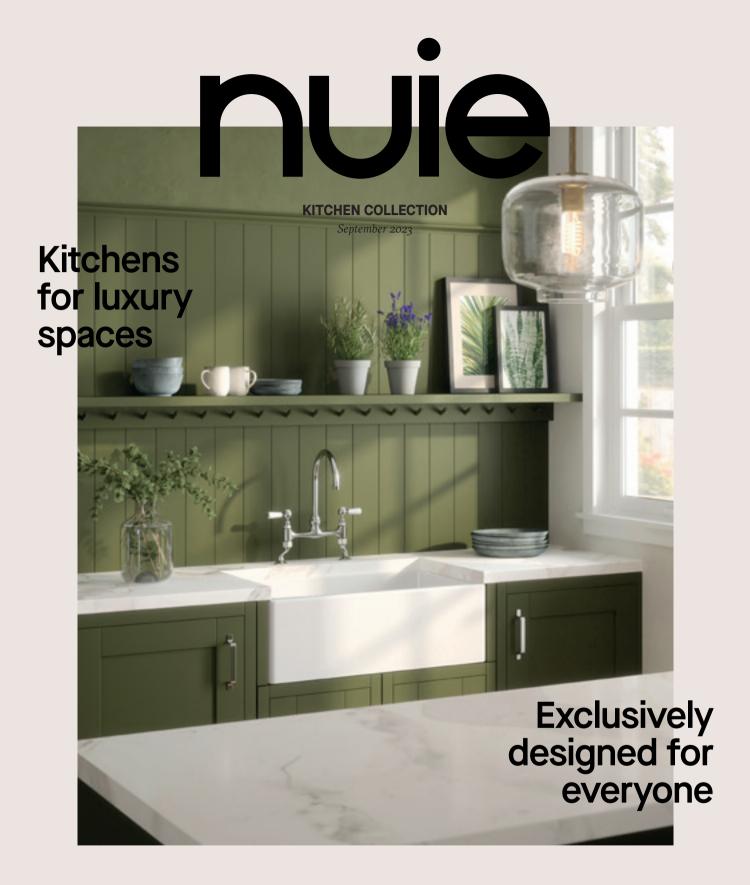

#### FIND YOUR OWN IDEA OF PERFECTION

Whoever you are, wherever you live, you deserve a beautiful kitchen

Whoever you are, wherever you live, you deserve a beautiful kitchen.

## Kitchen Sinks. Our beautiful Sinks are carefully handcrafed by master potters.

**BUTLER** Page 08

**BELFAST** Page 12

INSET Page 14

**CLEANER** Page 18

**WASTES** Page 19

Iconic and eye-catching, a nuie Fireclay sink in your kitchen is the epitome of style and function.

Crafted using a centuries old process and rigorously tested to our highest standards, the nuie range of Fireclay kitchen sinks has single and double bowls, Butler and Belfast designs and a range of sizes to suit the busiest of kitchens — all while effortlessly becoming a much loved focal point of your kitchen.