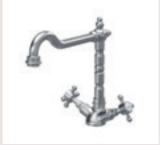

#### Kitchen / Traditional Taps

Twin Lever Mono Tap Chrome Finish KRA305DL £195.00

Twin Lever Mono Tap

Twin Lever Mono Tap

Brushed Nickel Finish KRA605DL £227.00

Single Lever Mono Tap Chrome Finish KRA305SL £205.00

TRADITIONAL / Chrome

Traditional Bridge Sink Mixer With Crosshead Handles KB306 £166.00

Traditional Bridge Sink Mixer With Ceramic Levers KB317 £175.00

Traditional Criciform Sink Mixer With Ceramic Levers KB304 £149.00