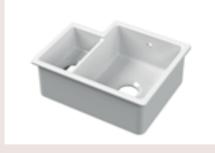

#### BUTLER SINKS / Double Bowl

With Full Weir H220 x 795 x D500mm. Matt Black BU420AF32D £525.00

With Full Weir, Tap Ledge & Overflow H220 x W795 x D500mm BU131AF32D  $\pounds$ 425.00

With Stepped Weir H220 x W895 x D550mm BU120AS36D £480.00

With Stepped Weir & Overflow H220 x W795 x D500mm BU111AS32D £425.00

With Full Weir
H220 x 795 x D500mm
BU120AF32D £425.00

With Stepped Weir H220 x 795 x D500mm BU120AS32D £425.00

With Stepped Weir & Overflow H220 x 895 x D550mm BU121AS36D £480.00

Fluted with Full Weir & Overflow
H220 x W795 x D500mm
BUE121AE32D E450 00

With Full Weir & Overflow H220 x W795 x D500mm BU121AF32D £425.00

With Stepped Weir & Overflow H220 x W795 x D500mm BU121AS32D £425.00

With Stepped Weir, Tap Hole & Overflow H220 x W895 x D550mm BU131AS36D £480.00

Fluted with Stepped Weir & Overflow H220  $\times$  W795  $\times$  D500mm BUF111AS32D £450.00