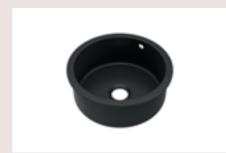

With Central Waste & Overflow H191 x 460mm Diameter. Matt Black PS48018 £407.00

With Central Waste & Overflow H191 x 460mm Diameter PS18018 £307.00