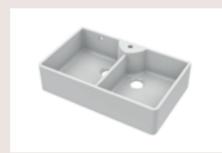

#### 14 — Kitchen / Inset Sinks

#### Kitchen / Inset Sinks

#### **INSET SINKS** / 1.5 Bowl

1.5 Bowl with Central Waste & Ridged Draining Area H240 x W1010 x D510mm. Matt Black. 90mm Waste CT415T1000 £450.00

1.5 Bowl with Central Waste & Ridged Draining Area H240 x W1010 x D510mm. 90mm Waste CT115T1000  $\mathfrak L$ 350.00