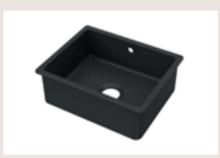

# 12 — Kitchen / Belfast Sinks

#### **BELFAST SINKS** / Single Bowl

With Offset Waste
H245 x W595 x D455mm. Matt Black
BE40024 £400.00

With Offset Waste H205 x W445 x D380mm BE11018 £270.00

With Offset Waste H245 x W595 x D455mm BE10024 £270.00