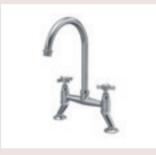

TRADITIONAL / Chrome

Traditional Bridge Sink Mixer With Crosshead Handles KB306 £166.00

Traditional Bridge Sink Mixer With Ceramic Levers KB317 £175.00

Traditional Criciform Sink Mixer With Ceramic Levers KB304 £149.00