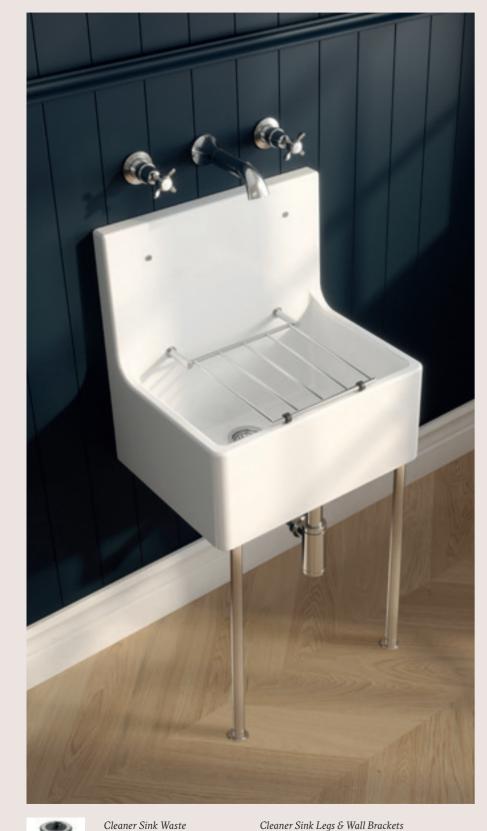

#### **CLEANER SINK** / Single Bowl

Chrome Legs. Brushed Steel Brackets. Pair CSL301 £50.00

With Central Waste, Grid & Tall Splashback H535 x W515 x D393mm Slnk only C\$10121 £455.00 Sink, Legs & Wall Brackets C\$10121LB £505.00

With Central Waste, Grid & Midi Splashback H382 x W515 x D393mm Slnk only C\$10421 £407.00 Sink, Legs & Wall Brackets C\$10421LB £457.00

With Central Waste, Grid & Small Splashback H362 x W455 x D396mm Slnk only C\$10318 £341.00 Sink, Legs & Wall Brackets C\$10318LB £391.00