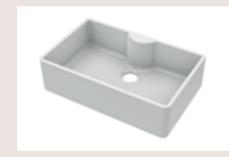

#### **BUTLER SINKS** / Single Bowl

With Central Waste
H220 x W595 x D450mm. Matt Black
BU40024 £400.00

With Central Waste
H220 x W595 x D450mm
BU10024 £297.00

With Central Waste & Overflow H220 x W595 x D450mm BU10124 £297.00

With Central Waste & Overflow H220 x W795 x D500mm BU10132 £346.00

With Central Waste H220 x W795 x D500mm BU10032 £346.00

With Central Waste & Tap Ledge H220 x W595 x D450mm BU12024 £325.00

With Central Waste, Overflow & Tap Ledge H220 x W595 x D450mm BU12124  $\mathfrak{L}$ 325.00

With Central Waste, Overflow & Tap Hole
H220 x W595 x D450mm
BU13124 £325.00

With Central Waste & Tap Ledge H220 x W795 x D500mm BU12032 £371.00

With Central Waste, Overflow & Tap Ledge  $\tt H220\times W795\times D500mm$   $\tt BU12132\ £371.00$ 

Fluted with Central Waste & Overflow H220 x W595 x D450mm BUF10124 £325.00

Fluted with Central Waste & Overflow H220  $\times$  W795  $\times$  D500mm BUF10132 £371.00