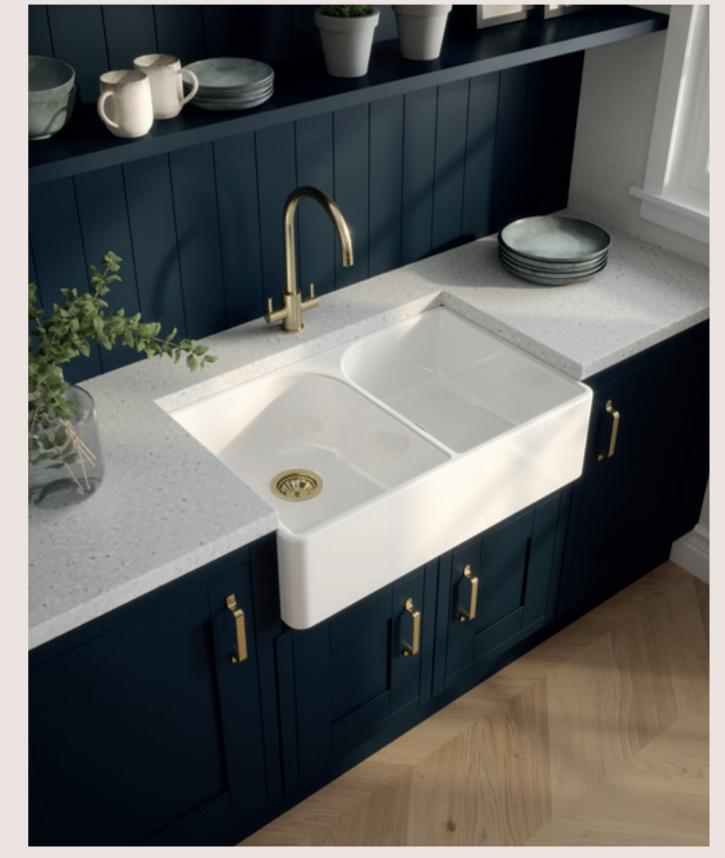

## Kitchen Sinks. Our beautiful Sinks are carefully handcrafed by master potters.

**BUTLER** Page 08

**BELFAST** Page 12

INSET Page 14

**CLEANER** Page 18

**WASTES** Page 19

Iconic and eye-catching, a nuie Fireclay sink in your kitchen is the epitome of style and function.

Crafted using a centuries old process and rigorously tested to our highest standards, the nuie range of Fireclay kitchen sinks has single and double bowls, Butler and Belfast designs and a range of sizes to suit the busiest of kitchens — all while effortlessly becoming a much loved focal point of your kitchen.