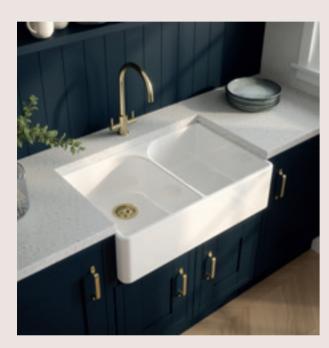

#### BUTLER SINKS / Double Bowl

With Full Weir H220 x 795 x D500mm. Matt Black BU420AF32D £525.00

With Full Weir, Tap Ledge & Overflow H220 x W795 x D500mm BU131AF32D  $\pounds$ 425.00

With Stepped Weir H220 x W895 x D550mm BU120AS36D £480.00

With Stepped Weir & Overflow H220 x W795 x D500mm BU111AS32D £425.00

With Full Weir
H220 x 795 x D500mm
BU120AF32D £425.00

With Stepped Weir H220 x 795 x D500mm BU120AS32D £425.00

With Stepped Weir & Overflow H220 x 895 x D550mm BU121AS36D £480.00

Fluted with Full Weir & Overflow
H220 x W795 x D500mm
BUE121AE32D E450 00

With Full Weir & Overflow H220 x W795 x D500mm BU121AF32D £425.00

With Stepped Weir & Overflow H220 x W795 x D500mm BU121AS32D £425.00