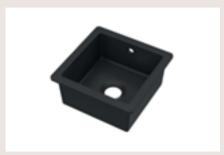

#### **INSET SINKS** / Inset or Undermount

With Central Waste & Overflow H2O3 x W457 x D457mm. Matt Black PS40218 £298.00

With Central Waste & Overflow H203 x W457 x D457mm PS10218 £244.00

With Central Waste & Overflow H254 x W711 x D482.5mm PS11628 £350.00

With Central Waste & Overflow H197 x W548 x D442mm. Matt Black P\$43022 £354.00

With Central Waste & Overflow H197 x W548 x D442mm PS13022 £300.00

With Central Waste & Overflow H254 x W762 x D457mm P\$12630 £350.00