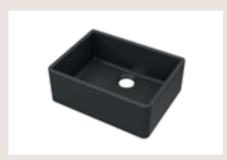

#### **BELFAST SINKS** / Single Bowl

With Offset Waste
H245 x W595 x D455mm. Matt Black
BE40024 £400.00

With Offset Waste H205 x W445 x D380mm BE11018 £270.00

With Offset Waste H245 x W595 x D455mm BE10024 £270.00

With Offset Waste H245 x W795 x D455mm BE10032 £375.00

With Offset Waste H245 x W895 x D455mm BE10036 £450.00

All prices include VAT. nuiebathrooms.com nuiebathrooms.com