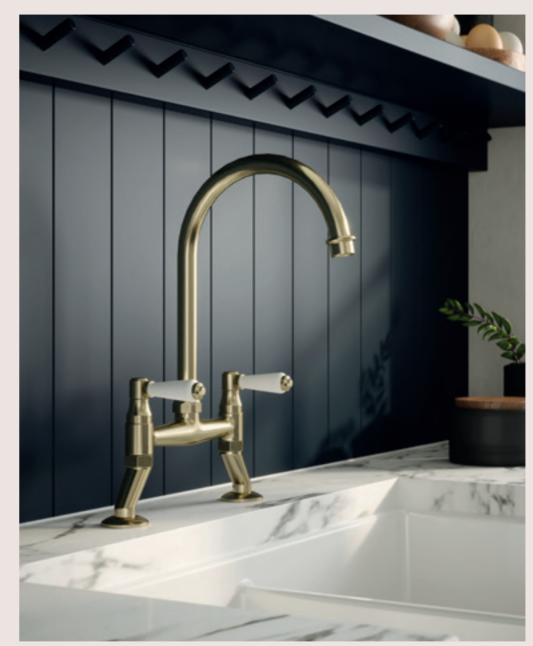

TRADITIONAL / Chrome

Traditional Bridge Sink Mixer With Crosshead Handles KB306 £166.00

Traditional Bridge Sink Mixer With Ceramic Levers KB317 £175.00

Traditional Criciform Sink Mixer With Ceramic Levers KB304 £149.00

French Classic Sink Mixer With Crosshead Handles KB305 £129.00

Traditional Mono Sink Mixer With Crosshead Handles KB303 £129.00