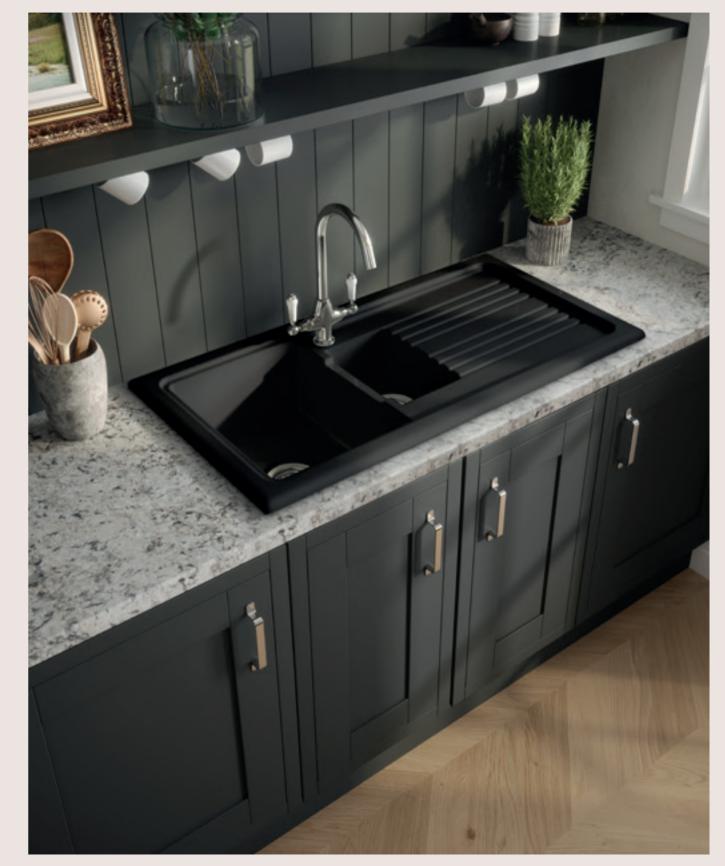

#### BUTLER SINKS / Double Bowl

With Full Weir H220 x 795 x D500mm. Matt Black BU420AF32D £525.00

With Full Weir, Tap Ledge & Overflow H220 x W795 x D500mm BU131AF32D  $\pounds$ 425.00

With Stepped Weir H220 x W895 x D550mm BU120AS36D £480.00

With Stepped Weir & Overflow H220 x W795 x D500mm BU111AS32D £425.00

With Full Weir
H220 x 795 x D500mm
BU120AF32D £425.00

With Stepped Weir H220 x 795 x D500mm BU120AS32D £425.00

With Stepped Weir & Overflow H220 x 895 x D550mm BU121AS36D £480.00

Fluted with Full Weir & Overflow
H220 x W795 x D500mm
BUE121AE32D E450 00

With Full Weir & Overflow H220 x W795 x D500mm BU121AF32D £425.00

With Stepped Weir & Overflow H220 x W795 x D500mm BU121AS32D £425.00