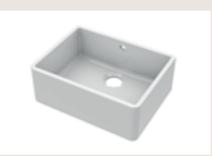

#### **BUTLER SINKS** / Single Bowl

With Central Waste
H220 x W595 x D450mm. Matt Black
BU40024 £400.00

With Central Waste
H220 x W595 x D450mm
BU10024 £297.00

With Central Waste & Overflow H220 x W595 x D450mm BU10124 £297.00

With Central Waste & Overflow H220 x W795 x D500mm BU10132 £346.00

With Central Waste H220 x W795 x D500mm BU10032 £346.00

With Central Waste & Tap Ledge H220 x W595 x D450mm BU12024 £325.00

With Central Waste, Overflow & Tap Ledge H220 x W595 x D450mm BU12124  $\mathfrak{L}$ 325.00

With Central Waste, Overflow & Tap Hole
H220 x W595 x D450mm
BU13124 £325.00

With Central Waste & Tap Ledge H220 x W795 x D500mm BU12032 £371.00

With Central Waste, Overflow & Tap Ledge  $\tt H220\times W795\times D500mm$   $\tt BU12132\ £371.00$ 