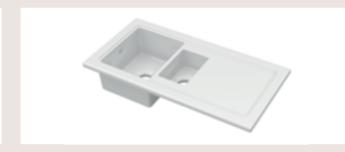

#### 14 — Kitchen / Inset Sinks

#### Kitchen / Inset Sinks

#### **INSET SINKS** / 1.5 Bowl

1.5 Bowl with Central Waste & Ridged Draining Area H240 x W1010 x D510mm. Matt Black. 90mm Waste CT415T1000 £450.00

1.5 Bowl with Central Waste & Ridged Draining Area H240 x W1010 x D510mm. 90mm Waste CT115T1000  $\mathfrak L$ 350.00

1.5 Bowl With Central Waste & Smooth Draining Area H240 x W1010 x D510mm. Matt Black. 90mm Waste CT415TF1000  $\pounds525.00$ 

1.5 Bowl With Central Waste & Smooth Draining Area H240 x W1010 x D510mm. 90mm Waste CT115TF1000 £425.00