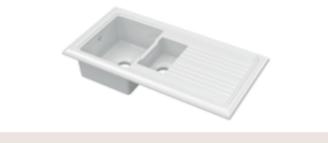

#### **INSET SINKS** / 1.5 Bowl

1.5 Bowl with Central Waste & Ridged Draining Area H240 x W1010 x D510mm. Matt Black. 90mm Waste CT415T1000 £450.00

1.5 Bowl with Central Waste & Ridged Draining Area H240 x W1010 x D510mm. 90mm Waste CT115T1000  $\mathfrak L$ 350.00

1.5 Bowl With Central Waste & Smooth Draining Area H240 x W1010 x D510mm. Matt Black. 90mm Waste CT415TF1000  $\pounds525.00$ 

1.5 Bowl With Central Waste & Smooth Draining Area H240 x W1010 x D510mm. 90mm Waste CT115TF1000 £425.00

#### INSET SINKS / Single Bowl

Single Bowl with Central Waste & Ridged Draining Area H240 x W1010 x D510mm. Matt Black. 90mm Waste CT41T1010  $\mathfrak L$ 425.00

Single Bowl with Central Waste & Smooth Draining Area H240 x W1010 x D510mm. Matt Black. 90mm Waste CT41TF1010  $\pm$ 500.00

Single Bowl with Central Waste & Ridged Draining Area  $\tt H240 \times W1010 \times D510mm.90mm$  Waste  $\tt CT11T1010 £325.00$ 

Single Bowl With Central Waste & Smooth Draining Area H240 x W1010 x D510mm. 90mm Waste CT11TF1010  $\pm$ 400.00