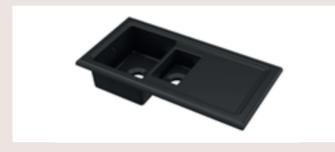

#### **INSET SINKS** / 1.5 Bowl

1.5 Bowl with Central Waste & Ridged Draining Area H240 x W1010 x D510mm. Matt Black. 90mm Waste CT415T1000 £450.00

1.5 Bowl with Central Waste & Ridged Draining Area H240 x W1010 x D510mm. 90mm Waste CT115T1000  $\mathfrak L$ 350.00

1.5 Bowl With Central Waste & Smooth Draining Area H240 x W1010 x D510mm. Matt Black. 90mm Waste CT415TF1000  $\pounds525.00$ 

1.5 Bowl With Central Waste & Smooth Draining Area H240 x W1010 x D510mm. 90mm Waste CT115TF1000 £425.00

#### INSET SINKS / Single Bowl

Single Bowl with Central Waste & Ridged Draining Area H240 x W1010 x D510mm. Matt Black. 90mm Waste CT41T1010  $\mathfrak L$ 425.00

Single Bowl with Central Waste & Smooth Draining Area H240 x W1010 x D510mm. Matt Black. 90mm Waste CT41TF1010  $\pm$ 500.00

Single Bowl with Central Waste & Ridged Draining Area  $\tt H240 \times W1010 \times D510mm.90mm$  Waste  $\tt CT11T1010 £325.00$ 

Single Bowl With Central Waste & Smooth Draining Area H240 x W1010 x D510mm. 90mm Waste CT11TF1010  $\pm$ 400.00