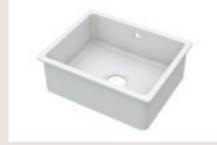

#### 14 — Kitchen / Inset Sinks

#### Kitchen / Inset Sinks

#### **INSET SINKS** / 1.5 Bowl

1.5 Bowl with Central Waste & Ridged Draining Area H240 x W1010 x D510mm. Matt Black. 90mm Waste CT415T1000 £450.00

1.5 Bowl with Central Waste & Ridged Draining Area H240 x W1010 x D510mm. 90mm Waste CT115T1000  $\mathfrak L$ 350.00