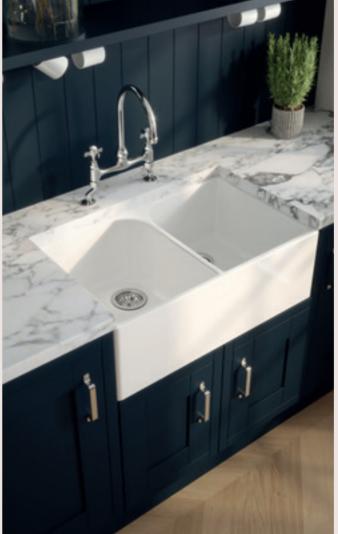

## Kitchen Sinks. Our beautiful Sinks are carefully handcrafed by master potters.

**BUTLER** Page 08

**BELFAST** Page 12

INSET Page 14

**CLEANER** Page 18

**WASTES** Page 19

Iconic and eye-catching, a nuie Fireclay sink in your kitchen is the epitome of style and function.

Crafted using a centuries old process and rigorously tested to our highest standards, the nuie range of Fireclay kitchen sinks has single and double bowls, Butler and Belfast designs and a range of sizes to suit the busiest of kitchens — all while effortlessly becoming a much loved focal point of your kitchen.