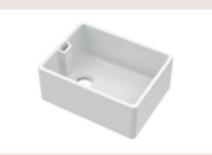

#### 8 — Kitchen / Butler Sinks

#### Kitchen / Butler Sinks

#### **BUTLER SINKS** / Single Bowl

With Central Waste
H220 x W595 x D450mm. Matt Black
BU40024 £400.00

With Central Waste
H220 x W595 x D450mm
BU10024 £297.00

With Central Waste & Overflow H220 x W595 x D450mm BU10124 £297.00