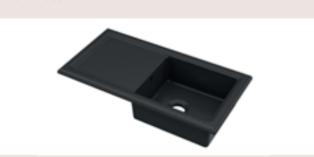

#### 14 — Kitchen / Inset Sinks

#### Kitchen / Inset Sinks

#### **INSET SINKS** / 1.5 Bowl

1.5 Bowl with Central Waste & Ridged Draining Area H240 x W1010 x D510mm. Matt Black. 90mm Waste CT415T1000 £450.00

1.5 Bowl with Central Waste & Ridged Draining Area H240 x W1010 x D510mm. 90mm Waste CT115T1000  $\mathfrak L$ 350.00

1.5 Bowl With Central Waste & Smooth Draining Area H240 x W1010 x D510mm. Matt Black. 90mm Waste CT415TF1000  $\pounds525.00$ 

1.5 Bowl With Central Waste & Smooth Draining Area H240 x W1010 x D510mm. 90mm Waste CT115TF1000 £425.00