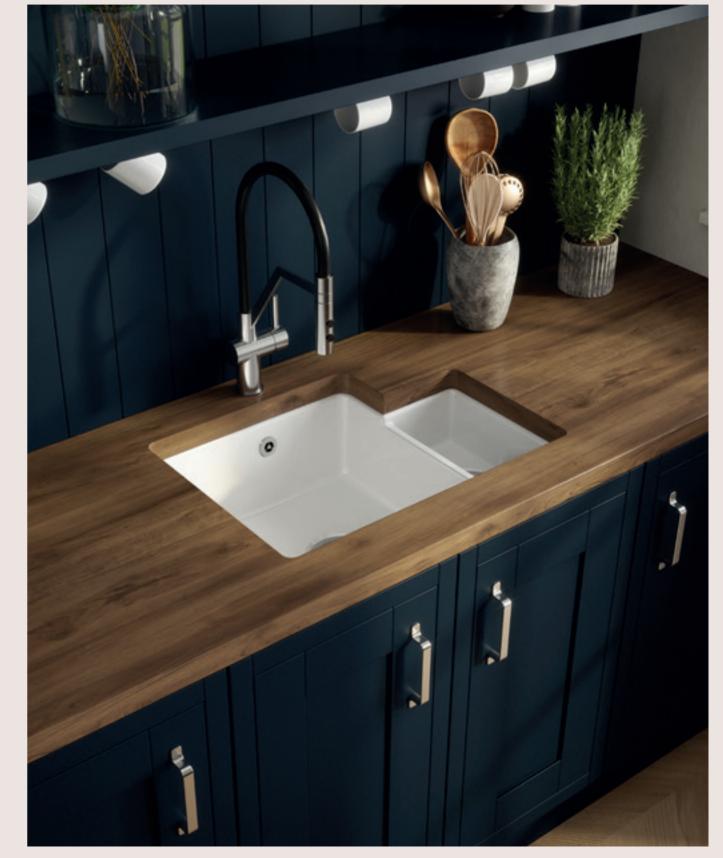

#### BUTLER SINKS / Double Bowl

With Full Weir H220 x 795 x D500mm. Matt Black BU420AF32D £525.00

With Full Weir, Tap Ledge & Overflow H220 x W795 x D500mm BU131AF32D  $\pounds$ 425.00

With Stepped Weir H220 x W895 x D550mm BU120AS36D £480.00

With Stepped Weir & Overflow H220 x W795 x D500mm BU111AS32D £425.00

With Full Weir
H220 x 795 x D500mm
BU120AF32D £425.00

With Stepped Weir H220 x 795 x D500mm BU120AS32D £425.00

With Stepped Weir & Overflow H220 x 895 x D550mm BU121AS36D £480.00

Fluted with Full Weir & Overflow
H220 x W795 x D500mm
BUE121AE32D E450 00

With Full Weir & Overflow H220 x W795 x D500mm BU121AF32D £425.00

With Stepped Weir & Overflow H220 x W795 x D500mm BU121AS32D £425.00

With Stepped Weir, Tap Hole & Overflow H220 x W895 x D550mm BU131AS36D £480.00

Fluted with Stepped Weir & Overflow H220  $\times$  W795  $\times$  D500mm BUF111AS32D £450.00