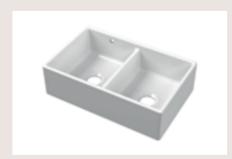

#### 8 — Kitchen / Butler Sinks

#### Kitchen / Butler Sinks

#### **BUTLER SINKS** / Single Bowl

With Central Waste
H220 x W595 x D450mm. Matt Black
BU40024 £400.00

With Central Waste
H220 x W595 x D450mm
BU10024 £297.00

With Central Waste & Overflow H220 x W595 x D450mm BU10124 £297.00