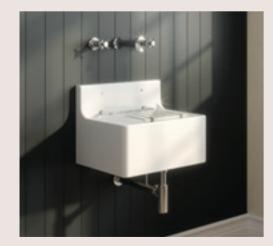

#### **CLEANER SINK** / Single Bowl

Chrome Legs. Brushed Steel Brackets. Pair CSL301 £50.00

With Central Waste, Grid & Tall Splashback H535 x W515 x D393mm Slnk only C\$10121 £455.00 Sink, Legs & Wall Brackets C\$10121LB £505.00

With Central Waste, Grid & Midi Splashback H382 x W515 x D393mm Slnk only C\$10421 £407.00 Sink, Legs & Wall Brackets C\$10421LB £457.00

With Central Waste, Grid & Small Splashback H362 x W455 x D396mm Slnk only C\$10318 £341.00 Sink, Legs & Wall Brackets C\$10318LB £391.00