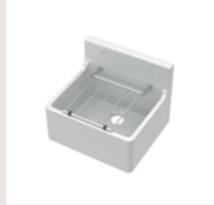

## 18 — Kitchen / Cleaner Sinks

#### **CLEANER SINK** / Single Bowl

Chrome Legs. Brushed Steel Brackets. Pair CSL301 £50.00

With Central Waste, Grid & Tall Splashback H535 x W515 x D393mm Slnk only C\$10121 £455.00 Sink, Legs & Wall Brackets C\$10121LB £505.00

With Central Waste, Grid & Midi Splashback H382 x W515 x D393mm Slnk only C\$10421 £407.00 Sink, Legs & Wall Brackets C\$10421LB £457.00

With Central Waste, Grid & Small Splashback H362 x W455 x D396mm Slnk only C\$10318 £341.00 Sink, Legs & Wall Brackets C\$10318LB £391.00