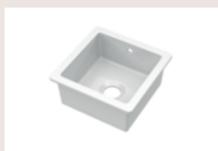

#### **INSET SINKS** / Inset or Undermount

With Central Waste & Overflow H2O3 x W457 x D457mm. Matt Black PS40218 £298.00

With Central Waste & Overflow H203 x W457 x D457mm PS10218 £244.00

With Central Waste & Overflow H254 x W711 x D482.5mm PS11628 £350.00

With Central Waste & Overflow H197 x W548 x D442mm. Matt Black P\$43022 £354.00

With Central Waste & Overflow H197 x W548 x D442mm PS13022 £300.00

With Central Waste & Overflow H254 x W762 x D457mm P\$12630 £350.00