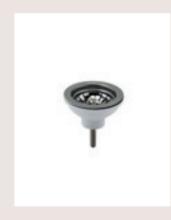

#### Kitchen / Wastes

WASTES /

With Overflow Without Overflow 90mm Strainer FW816SRB £34.00 90mm Strainer FW813 £23.00

Chrome

Without Overflow 90mm Strainer FW313 £20.00

With Overflow 90mm Strainer FW316SRB £27.00

Without Overflow 90mm Strainer FW713 £23.00

With Overflow 90mm Strainer **FW716SRB** £34.00

Brushed Nickel

Without Overflow 90mm Strainer FW613 £23.00

With Overflow 90mm Strainer FW616SRB £34.00

nuiebathrooms.com