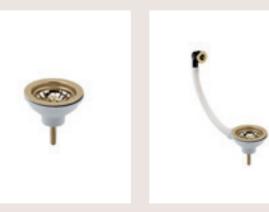

#### Kitchen / Wastes

WASTES /

With Overflow Without Overflow 90mm Strainer FW816SRB £34.00 90mm Strainer FW813 £23.00

Chrome

Without Overflow 90mm Strainer FW313 £20.00

With Overflow 90mm Strainer FW316SRB £27.00

Without Overflow 90mm Strainer FW713 £23.00

With Overflow 90mm Strainer **FW716SRB** £34.00

Brushed Nickel

Without Overflow 90mm Strainer FW613 £23.00

With Overflow 90mm Strainer FW616SRB £34.00

nuiebathrooms.com

90mm with Plug

CSW301 £12.00

Brushed Brass

-21