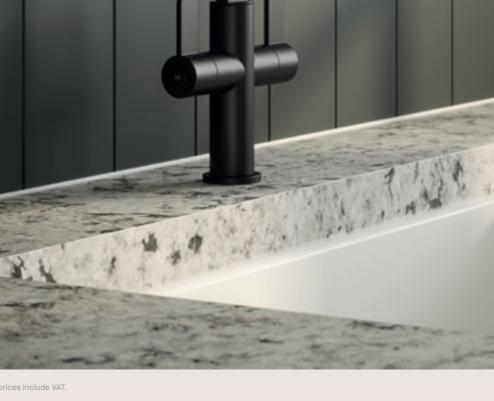

#### 14 — Kitchen / Inset Sinks

#### Kitchen / Inset Sinks

#### **INSET SINKS** / 1.5 Bowl

1.5 Bowl with Central Waste & Ridged Draining Area H240 x W1010 x D510mm. Matt Black. 90mm Waste CT415T1000 £450.00

1.5 Bowl with Central Waste & Ridged Draining Area H240 x W1010 x D510mm. 90mm Waste CT115T1000  $\mathfrak L$ 350.00

1.5 Bowl With Central Waste & Smooth Draining Area H240 x W1010 x D510mm. Matt Black. 90mm Waste CT415TF1000  $\pounds525.00$ 

1.5 Bowl With Central Waste & Smooth Draining Area H240 x W1010 x D510mm. 90mm Waste CT115TF1000 £425.00

#### INSET SINKS / Single Bowl

Single Bowl with Central Waste & Ridged Draining Area H240 x W1010 x D510mm. Matt Black. 90mm Waste CT41T1010  $\mathfrak L$ 425.00

Single Bowl with Central Waste & Smooth Draining Area H240 x W1010 x D510mm. Matt Black. 90mm Waste CT41TF1010  $\pm$ 500.00

Single Bowl with Central Waste & Ridged Draining Area  $\tt H240 \times W1010 \times D510mm.90mm$  Waste  $\tt CT11T1010 £325.00$ 

Single Bowl With Central Waste & Smooth Draining Area H240 x W1010 x D510mm. 90mm Waste CT11TF1010  $\pm$ 400.00