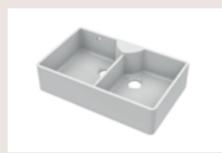

#### Kitchen / Butler Sinks

## Kitchen / Belfast Sinks

# 12 — Kitchen / Belfast Sinks

#### **BELFAST SINKS** / Single Bowl

With Offset Waste
H245 x W595 x D455mm. Matt Black
BE40024 £400.00

With Offset Waste H205 x W445 x D380mm BE11018 £270.00

With Offset Waste H245 x W595 x D455mm BE10024 £270.00