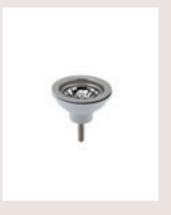

#### Kitchen / Wastes

WASTES /

With Overflow Without Overflow 90mm Strainer FW816SRB £34.00 90mm Strainer FW813 £23.00

Chrome

Without Overflow 90mm Strainer FW313 £20.00

With Overflow 90mm Strainer FW316SRB £27.00

Without Overflow 90mm Strainer FW713 £23.00

With Overflow 90mm Strainer **FW716SRB** £34.00

Brushed Nickel

Without Overflow 90mm Strainer FW613 £23.00

With Overflow 90mm Strainer FW616SRB £34.00

nuiebathrooms.com