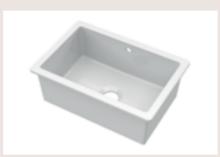

#### 8 — Kitchen / Butler Sinks

#### Kitchen / Butler Sinks

#### **BUTLER SINKS** / Single Bowl

With Central Waste
H220 x W595 x D450mm. Matt Black
BU40024 £400.00

With Central Waste
H220 x W595 x D450mm
BU10024 £297.00

With Central Waste & Overflow H220 x W595 x D450mm BU10124 £297.00