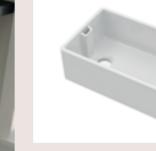

#### 10 — Kitchen / Butler Sinks

#### BUTLER SINKS / Double Bowl

With Full Weir H220 x 795 x D500mm. Matt Black BU420AF32D £525.00

With Full Weir, Tap Ledge & Overflow H220 x W795 x D500mm BU131AF32D  $\pounds$ 425.00

With Stepped Weir H220 x W895 x D550mm BU120AS36D £480.00