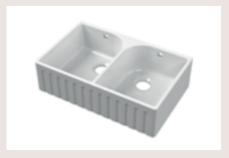

#### 8 — Kitchen / Butler Sinks

#### Kitchen / Butler Sinks

#### **BUTLER SINKS** / Single Bowl

With Central Waste
H220 x W595 x D450mm. Matt Black
BU40024 £400.00

With Central Waste
H220 x W595 x D450mm
BU10024 £297.00

With Central Waste & Overflow H220 x W595 x D450mm BU10124 £297.00