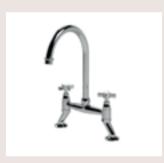

TRADITIONAL / Chrome

Traditional Bridge Sink Mixer With Crosshead Handles KB306 £166.00

Traditional Bridge Sink Mixer With Ceramic Levers KB317 £175.00

Traditional Criciform Sink Mixer With Ceramic Levers KB304 £149.00