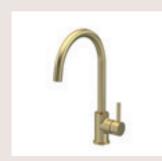

#### LACHEN /

Twin Lever Mono Tap
Chrome Finish
KLA305DL £126.00

Twin Lever Mono Tap
Brushed Nickel Finish
KLA605DL £146.00

Twin Lever Mono Tap
Matt Black Finish
KLA405DL £134.00

Twin Lever Mono Tap
Brushed Brass Finish
KLA805DL £146.00