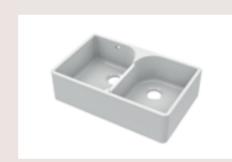

## Kitchen / Belfast Sinks

# 12 — Kitchen / Belfast Sinks

#### **BELFAST SINKS** / Single Bowl

With Offset Waste
H245 x W595 x D455mm. Matt Black
BE40024 £400.00

With Offset Waste H205 x W445 x D380mm BE11018 £270.00

With Offset Waste H245 x W595 x D455mm BE10024 £270.00