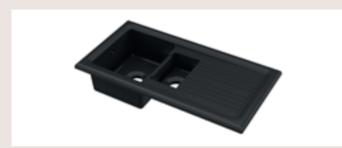

#### **INSET SINKS** / 1.5 Bowl

1.5 Bowl with Central Waste & Ridged Draining Area H240 x W1010 x D510mm. Matt Black. 90mm Waste CT415T1000 £450.00

1.5 Bowl with Central Waste & Ridged Draining Area H240 x W1010 x D510mm. 90mm Waste CT115T1000  $\mathfrak L$ 350.00

1.5 Bowl With Central Waste & Smooth Draining Area H240 x W1010 x D510mm. Matt Black. 90mm Waste CT415TF1000  $\pounds525.00$ 

1.5 Bowl With Central Waste & Smooth Draining Area H240 x W1010 x D510mm. 90mm Waste CT115TF1000 £425.00

#### INSET SINKS / Single Bowl

Single Bowl with Central Waste & Ridged Draining Area H240 x W1010 x D510mm. Matt Black. 90mm Waste CT41T1010  $\mathfrak L$ 425.00

Single Bowl with Central Waste & Smooth Draining Area H240 x W1010 x D510mm. Matt Black. 90mm Waste CT41TF1010  $\pm$ 500.00

Single Bowl with Central Waste & Ridged Draining Area  $\tt H240 \times W1010 \times D510mm.90mm$  Waste  $\tt CT11T1010 £325.00$ 

Single Bowl With Central Waste & Smooth Draining Area H240 x W1010 x D510mm. 90mm Waste CT11TF1010  $\pm$ 400.00