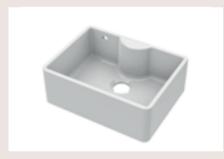

#### 10 — Kitchen / Butler Sinks

#### BUTLER SINKS / Double Bowl

With Full Weir H220 x 795 x D500mm. Matt Black BU420AF32D £525.00

With Full Weir, Tap Ledge & Overflow H220 x W795 x D500mm BU131AF32D  $\pounds$ 425.00

With Stepped Weir H220 x W895 x D550mm BU120AS36D £480.00