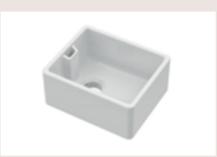

#### **BUTLER SINKS** / Single Bowl

With Central Waste
H220 x W595 x D450mm. Matt Black
BU40024 £400.00

With Central Waste
H220 x W595 x D450mm
BU10024 £297.00

With Central Waste & Overflow H220 x W595 x D450mm BU10124 £297.00

With Central Waste & Overflow H220 x W795 x D500mm BU10132 £346.00

With Central Waste H220 x W795 x D500mm BU10032 £346.00

With Central Waste & Tap Ledge H220 x W595 x D450mm BU12024 £325.00

With Central Waste, Overflow & Tap Ledge H220 x W595 x D450mm BU12124  $\mathfrak{L}$ 325.00

With Central Waste, Overflow & Tap Hole
H220 x W595 x D450mm
BU13124 £325.00

With Central Waste & Tap Ledge H220 x W795 x D500mm BU12032 £371.00

With Central Waste, Overflow & Tap Ledge  $\tt H220\times W795\times D500mm$   $\tt BU12132\ £371.00$ 