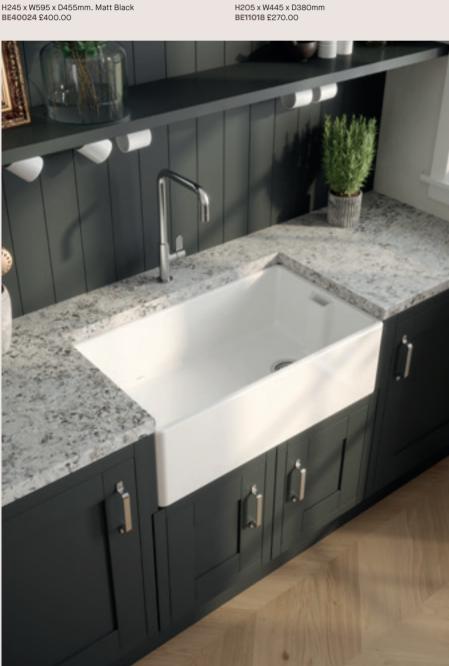

# 12 — Kitchen / Belfast Sinks

#### **BELFAST SINKS** / Single Bowl

With Offset Waste
H245 x W595 x D455mm. Matt Black
BE40024 £400.00

With Offset Waste H205 x W445 x D380mm BE11018 £270.00

With Offset Waste H245 x W595 x D455mm BE10024 £270.00