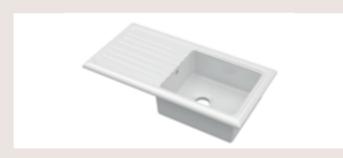

#### 14 — Kitchen / Inset Sinks

#### Kitchen / Inset Sinks

#### **INSET SINKS** / 1.5 Bowl

1.5 Bowl with Central Waste & Ridged Draining Area H240 x W1010 x D510mm. Matt Black. 90mm Waste CT415T1000 £450.00

1.5 Bowl with Central Waste & Ridged Draining Area H240 x W1010 x D510mm. 90mm Waste CT115T1000  $\mathfrak L$ 350.00

1.5 Bowl With Central Waste & Smooth Draining Area H240 x W1010 x D510mm. Matt Black. 90mm Waste CT415TF1000  $\pounds525.00$ 

1.5 Bowl With Central Waste & Smooth Draining Area H240 x W1010 x D510mm. 90mm Waste CT115TF1000 £425.00