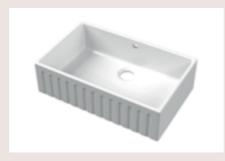

Fluted with Central Waste & Overflow H220 x W595 x D450mm BUF10124 £325.00

Fluted with Central Waste & Overflow H220  $\times$  W795  $\times$  D500mm BUF10132 £371.00

Fluted with Full Weir & Overflow
H220 x W795 x D500mm
BUE121AE32D E450 00

With Full Weir & Overflow H220 x W795 x D500mm BU121AF32D £425.00

With Stepped Weir & Overflow H220 x W795 x D500mm BU121AS32D £425.00

With Stepped Weir, Tap Hole & Overflow H220 x W895 x D550mm BU131AS36D £480.00

Fluted with Stepped Weir & Overflow H220  $\times$  W795  $\times$  D500mm BUF111AS32D £450.00