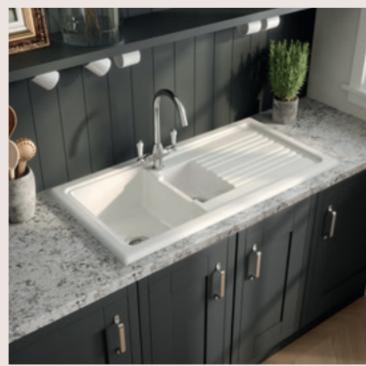

#### 14 — Kitchen / Inset Sinks

#### Kitchen / Inset Sinks

#### **INSET SINKS** / 1.5 Bowl

1.5 Bowl with Central Waste & Ridged Draining Area H240 x W1010 x D510mm. Matt Black. 90mm Waste CT415T1000 £450.00

1.5 Bowl with Central Waste & Ridged Draining Area H240 x W1010 x D510mm. 90mm Waste CT115T1000  $\mathfrak L$ 350.00