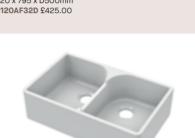

#### BUTLER SINKS / Double Bowl

With Full Weir H220 x 795 x D500mm. Matt Black BU420AF32D £525.00

With Full Weir, Tap Ledge & Overflow H220 x W795 x D500mm BU131AF32D  $\pounds$ 425.00

With Stepped Weir H220 x W895 x D550mm BU120AS36D £480.00