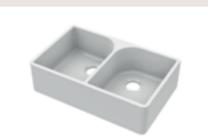

#### 10 — Kitchen / Butler Sinks

#### BUTLER SINKS / Double Bowl

With Full Weir H220 x 795 x D500mm. Matt Black BU420AF32D £525.00

With Full Weir, Tap Ledge & Overflow H220 x W795 x D500mm BU131AF32D  $\pounds$ 425.00

With Stepped Weir H220 x W895 x D550mm BU120AS36D £480.00