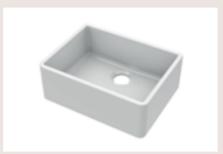

#### 8 — Kitchen / Butler Sinks

#### Kitchen / Butler Sinks

#### **BUTLER SINKS** / Single Bowl

With Central Waste
H220 x W595 x D450mm. Matt Black
BU40024 £400.00

With Central Waste
H220 x W595 x D450mm
BU10024 £297.00

With Central Waste & Overflow H220 x W595 x D450mm BU10124 £297.00