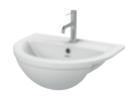

#### 5. CHOOSE BASINS OR VESSELS

Pick between a classic basin or a modern vessel.