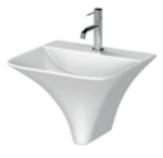

#### 5. CHOOSE BASINS OR VESSELS

Pick between a classic basin or a modern vessel.