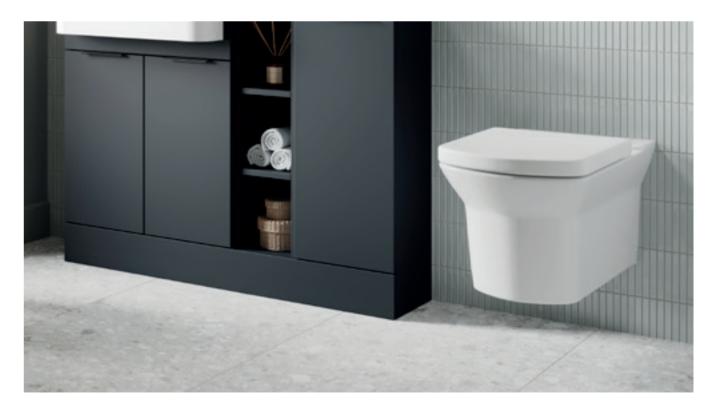

3.00



RIMLESS BACK TO WALL PAN & SOFT CLOSE SEAT H470 x W370 x D550mm LXCG506 £209.00





BACK TO WALL PAN & SOFT CLOSE SEAT H400 x W350 x D520mm LXBL006 £236.00

## WALL HUNG PANS



HEACHAM WALL HUNG PAN & SOFT CLOSE SEAT H350 x W360 x D530mm HEC010 £311.00



EMBLETON RIMLESS WALL HUNG PAN & SOFT CLOSE SEAT H380 x W350 x D490mm Rimless design EMB140 £648.00



TRADITIONAL PANS

HUNTON BACK TO WALL PAN Seat not included H420 x W360 x D520mm HUN806 £139.00



HUNTON COMFORT HEIGHT BACK TO WALL PAN Seat not included H480 x W360 x D520mm HUN856 £186.00



LULWORTH WALL HUNG PAN & SOFT CLOSE SEAT H355 x W355 x D525mm LUL010 £322.00



HESTBANK WALL HUNG PAN & SOFT CLOSE SEAT H360 x W350 x D525mm HES010 £253.00



HUNTON WALL HUNG PAN Seat not included H355 x W350 x D511mm HUN840 £154.00



86 All prices include VAT. nuielux.com

# **ACCESSORIES**

#### **CONCEALED CISTERNS FRAMES**

Choose your Cistern Frame first, then choose your Flush Plate.



DUAL FLUSH CONCEALED WC CISTERN With Wall Hung Frame H1136-1336 x W520mm Flush Plate sold separately

LXY009 £220.00



MID-HEIGHT DUAL FLUSH CONCEALED WC CISTERN With Wall Hung Frame H890-1090 x W520mm Flush Plate sold separately LXY007 £220.00









DUAL FLUSH PLATE WITH SQUARE BUTTONS Chrome LX009PS £31.00 Brushed Brass LX009PS8 £63.00 Matt Black LX009PS4 £43.00 Matt White LX009PS1£33.00









DUAL FLUSH PLATE WITH ROUND BUTTONS Chrome LX009PR £31.00 Brushed Brass LX009PR8 £63.00 Matt Black LX009PR4 £43.00 Matt WhiteLX009PR1£33.00

STANDARD WALL FRAME H325 - 525mm x W350mm LXWHF £261.00

## **CONCEALED CISTERNS**

Choose