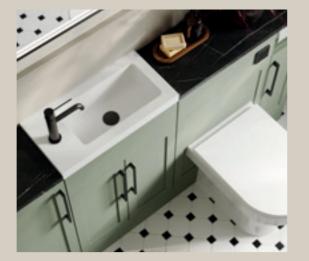

### FABLE FERN GREEN

Inspired by the past, designed for the future — bespoke bathroom storage that blends classic beauty with modern practicality.

+ ID