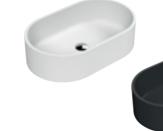

#### 5. CHOOSE BASINS OR VESSELS

Pick between a classic basin or a modern vessel.