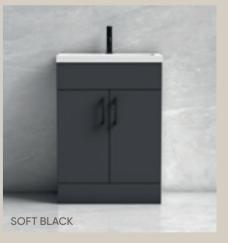

### KREST PEBBLE GREY

Original style, offering bespoke and innovative bathroom storage, to transform every space, beautifully.

Create a space that's as practical as it is personal.

FITTED