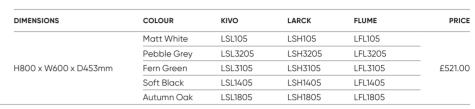

### MODULAR **FURNITURE**

- 66 Kivo/Slab
- 68 Larck / Shaker
- 70 Flume / Fluted
- 72 Furniture Units
- 74 Basins
- 75 Worktops
- 76 Vessels