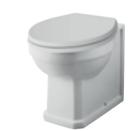

#### 7. CHOOSE TOILET

Add your preferred toilet to complete the look.

HANDLELESS

FFA1886

FFH1886

SHAKER