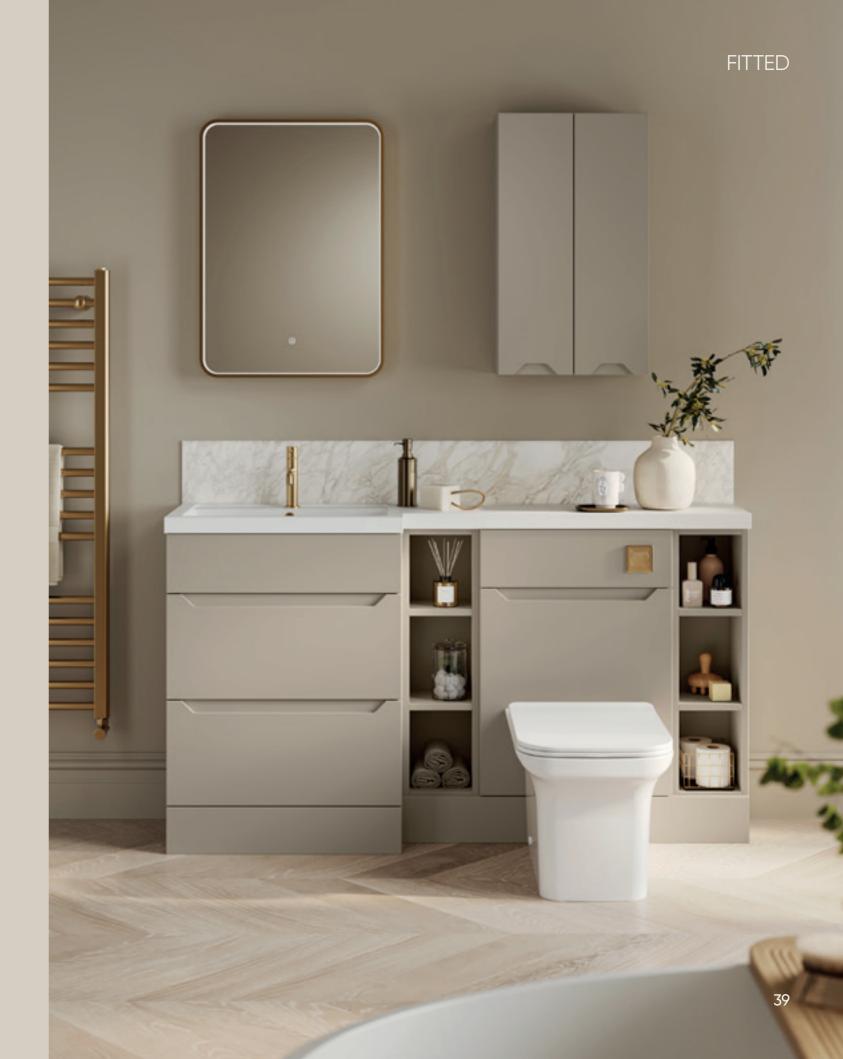

## LOAVE HANDLELESS

Introducing the Loave range – a refined collection of handleless bathroom furniture that blends minimalist design with everyday functionality.

Crafted for modern living, Loave features sleek, clean lines and a smooth, handle-free profile that brings effortless elegance to any bathroom space.

#### FINISHES

37

DESIGN