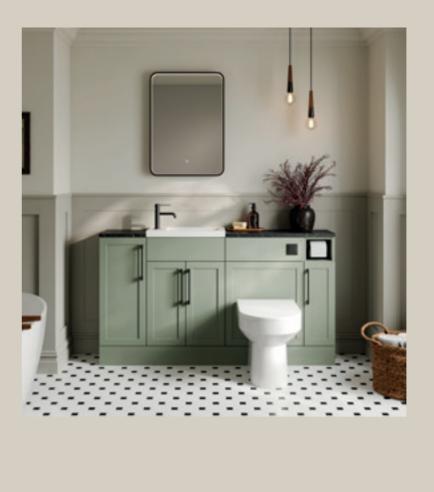

### FABLE SHAKER

Introducing our new Fable fitted furniture range: where tradition meets modernity to create a seamless fusion of timeless elegance and contemporary functionality.

Designed to complement beautifully crafted homes, this collection offers choice and flexibility, allowing you to blend classic details with sleek, modern finishes for a truly hybrid aesthetic.

### CREATE THIS LOOK FABLE / FERN GREEN

500MM 2 DOOR VANITY UNIT 253mm Deep Fern Green FFH3105 £386.00 See page 46

300MM 1 DOOR UNIT 253mm Deep Fern Green FFH3181 £296.00 See page 47

500MM WC UNIT 253mm Deep Fern Green FFH3145 £329.00 See page 48

#### CREATE A BEAUTIFUL SPACE, THAT'S AS PERSONAL AS IT IS PRACTICAL

FITTED

WORKTOP Black Pietra Marble See page 56

### FABLE FERN GREEN

Inspired by the past, designed for the future — bespoke bathroom storage that blends classic beauty with modern practicality.

+ ID