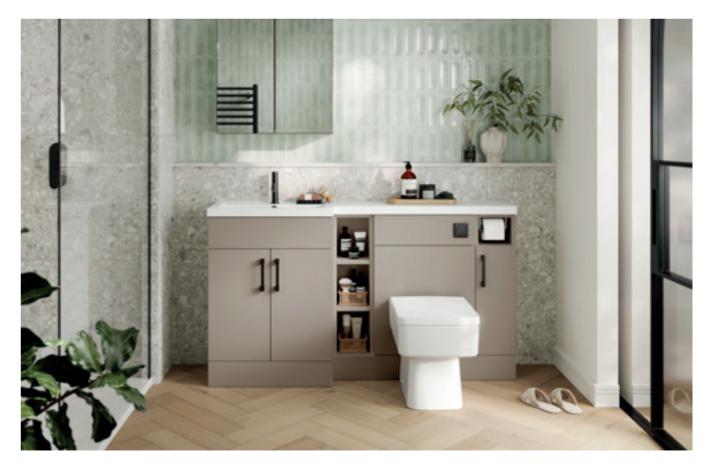

### KREST SLAB

Introducing our new Krest fitted furniture range: Where style meets individuality, to complement beautifully designed homes.

From sleek finishes to customisable details, our range allows you to create a space that's as practical as it is personal. Giving you the freedom to transform your home.

### KREST PEBBLE GREY

Original style, offering bespoke and innovative bathroom storage, to transform every space, beautifully.

Create a space that's as practical as it is personal.

FITTED

### KREST MATT WHITE

Whether you're working with compact corners or expansive layouts, our innovative storage solutions and countless configurations captures your style.

 $3\Delta$ 