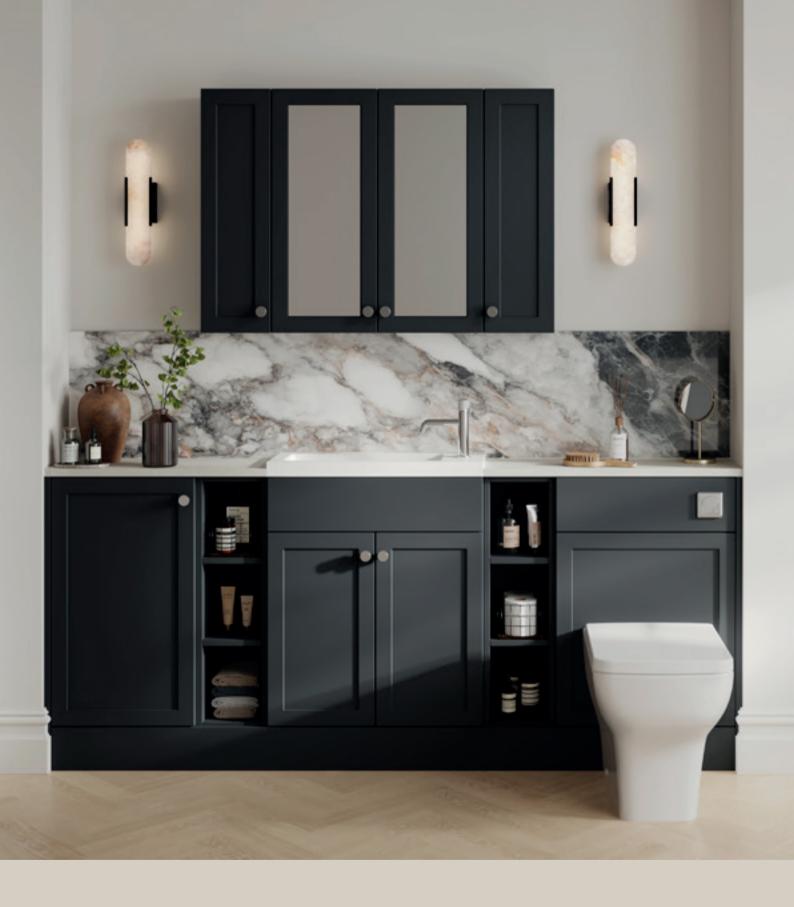

### FABLE SHAKER

Introducing our new Fable fitted furniture range: where tradition meets modernity to create a seamless fusion of timeless elegance and contemporary functionality.

Designed to complement beautifully crafted homes, this collection offers choice and flexibility, allowing you to blend classic details with sleek, modern finishes for a truly hybrid aesthetic.

#### FINISHES

AUTUMN OAK

#### DESIGN

Matt Black H018 £16.00 each See page 58

POLYMARBLE BASIN White LXPB302 £156.00 See page 54