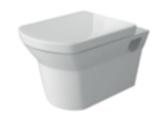

#### 7. CHOOSE TOILET

Add your preferred toilet to complete the look.

HANDLELESS

FFA1886

FFH1886

SHAKER