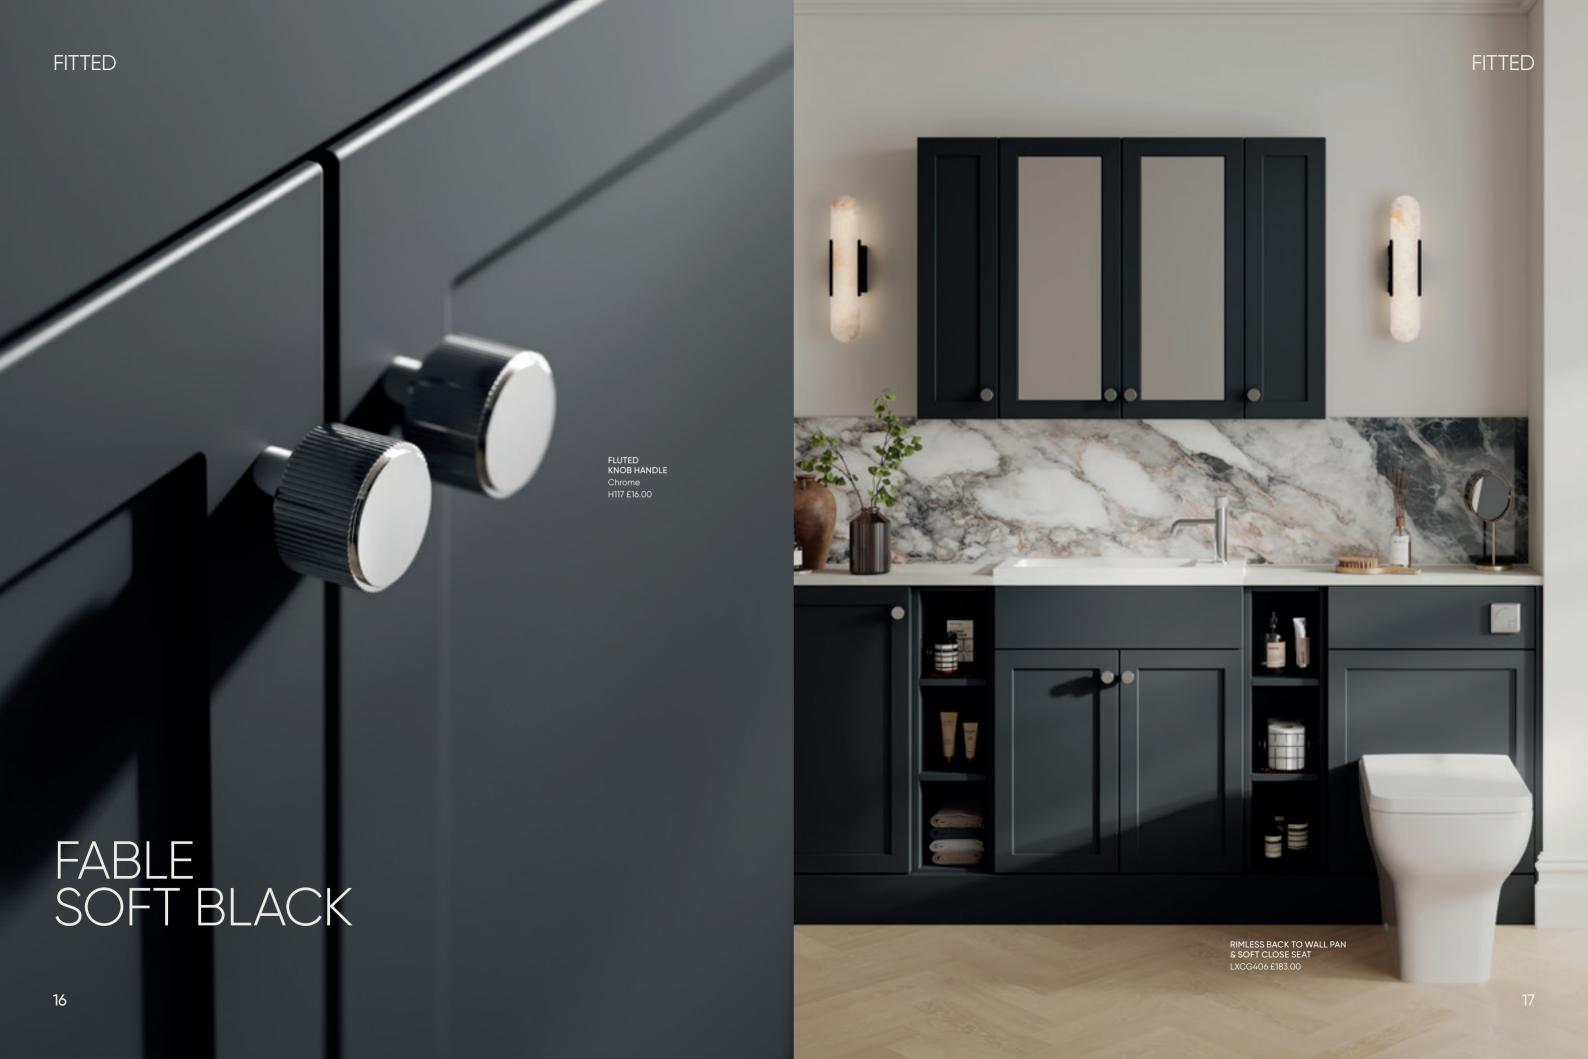

### FABLE SHAKER

Introducing our new Fable fitted furniture range: where tradition meets modernity to create a seamless fusion of timeless elegance and contemporary functionality.

Designed to complement beautifully crafted homes, this collection offers choice and flexibility, allowing you to blend classic details with sleek, modern finishes for a truly hybrid aesthetic.

#### FINISHES

AUTUMN OAK

#### DESIGN

Matt Black H018 £16.00 each See page 58

POLYMARBLE BASIN White LXPB302 £156.00 See page 54