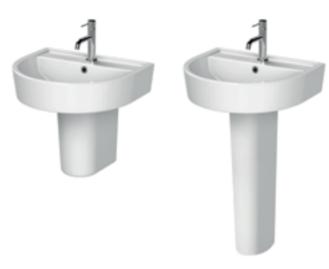

#### 5. CHOOSE BASINS OR VESSELS

Pick between a classic basin or a modern vessel.