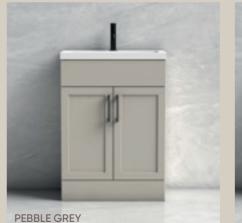

### KREST PEBBLE GREY

Original style, offering bespoke and innovative bathroom storage, to transform every space, beautifully.

Create a space that's as practical as it is personal.

FITTED

### LOAVE PEBBLE GREY

Pebble Grey brings a modern, calming touch with a soft, neutral tone — perfect for a sleek, timeless look.