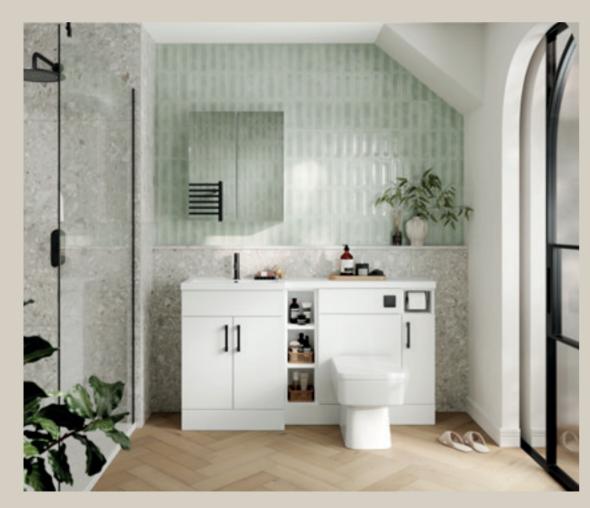

## LOAVE HANDLELESS

Introducing the Loave range – a refined collection of handleless bathroom furniture that blends minimalist design with everyday functionality.

Crafted for modern living, Loave features sleek, clean lines and a smooth, handle-free profile that brings effortless elegance to any bathroom space.

#### FINISHES

37

DESIGN