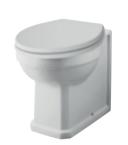

#### 7. CHOOSE TOILET

Add your preferred toilet to complete the look.

HANDLELESS

FFA1886

FFH1886

SHAKER