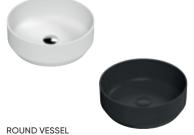

#### 5. CHOOSE BASINS OR VESSELS

Pick between a classic basin or a modern vessel.