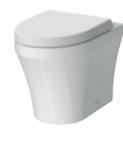

#### 7. CHOOSE TOILET

Add your preferred toilet to complete the look.

HANDLELESS

FFA1886

FFH1886

SHAKER