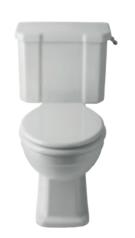

#### 7. CHOOSE TOILET

Add your preferred toilet to complete the look.

HANDLELESS

FFA1886

FFH1886

SHAKER