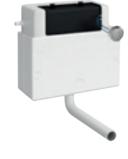

Plate sold separately LXY007 £220.00









DUAL FLUSH PLATE WITH SQUARE BUTTONS Chrome LX009PS £31.00 Brushed Brass LX009PS8 £63.00 Matt Black LX009PS4 £43.00 Matt White LX009PS1£33.00









DUAL FLUSH PLATE WITH ROUND BUTTONS Chrome LX009PR £31.00 Brushed Brass LX009PR8 £63.00 Matt Black LX009PR4 £43.00 Matt WhiteLX009PR1£33.00

STANDARD WALL FRAME H325 - 525mm x W350mm LXWHF £261.00

## **CONCEALED CISTERNS**

Choose your Cistern, then choose your Flush Button or Plate.



UNIVERSAL ACCESS DUAL FLUSH CONCEALED WC CISTERN

H296 x W340 x D142mm

LXY008B £63.00

Supplied with standard flush button



DUAL FLUSH BUTTON Chrome LXSPB01£25.00 Brushed Brass LXSPB03 £36.00

Matt Black LXSPB02 £36.00

FLUSH BUTTON Chrome LXTPB01 £25.00 Brushed Brass LXTPB03 £36.00 Matt Black LXTPB02 £36.00



DUAL FLUSH UNIVERSAL ACCESS CONCEALED CISTERN With Pneumatic Fittings & Polystyrene Shroud. Supplied with standard flush button H306 x W360 x D162mm LXY011S £75.00







DUAL FLUSH PLATE WITH SQUARE BUTTONS Chrome LXRPP01 £31.00 Brushed Brass LXRPP03 £61.00 Matt Black LXRPP02 £38.00 Matt White LXRPP06 £38.00

## KITS & BRACKETS



ORNATE CISTERN BRACKETS Chrome LXFA322 £74.00

LOW LEVEL FLUSH PIPE PACK

LXFA302 £52.00



Brushed Brass LXFA822 £97.00



Brushed Brass LXFA802 £67.00



HIGH LEVEL FLUSH PIPE PACK Chrome with White Flush Handle LXFA313 £245.00

184



ORNATE CISTERN BRACKETS



LOW LEVEL FLUSH PIPE PACK



HIGH LEVEL FLUSH PIPE PACK Brushed Brass with White Flush Handle LXFA813 £353.00

## **COVERS & LEVERS**



**OVERFLOW COVERS** Brushed Brass LXFL03C £16.00



CERAMIC WC