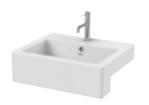

#### 5. CHOOSE BASINS OR VESSELS

Pick between a classic basin or a modern vessel.