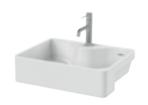

#### 5. CHOOSE BASINS OR VESSELS

Pick between a classic basin or a modern vessel.