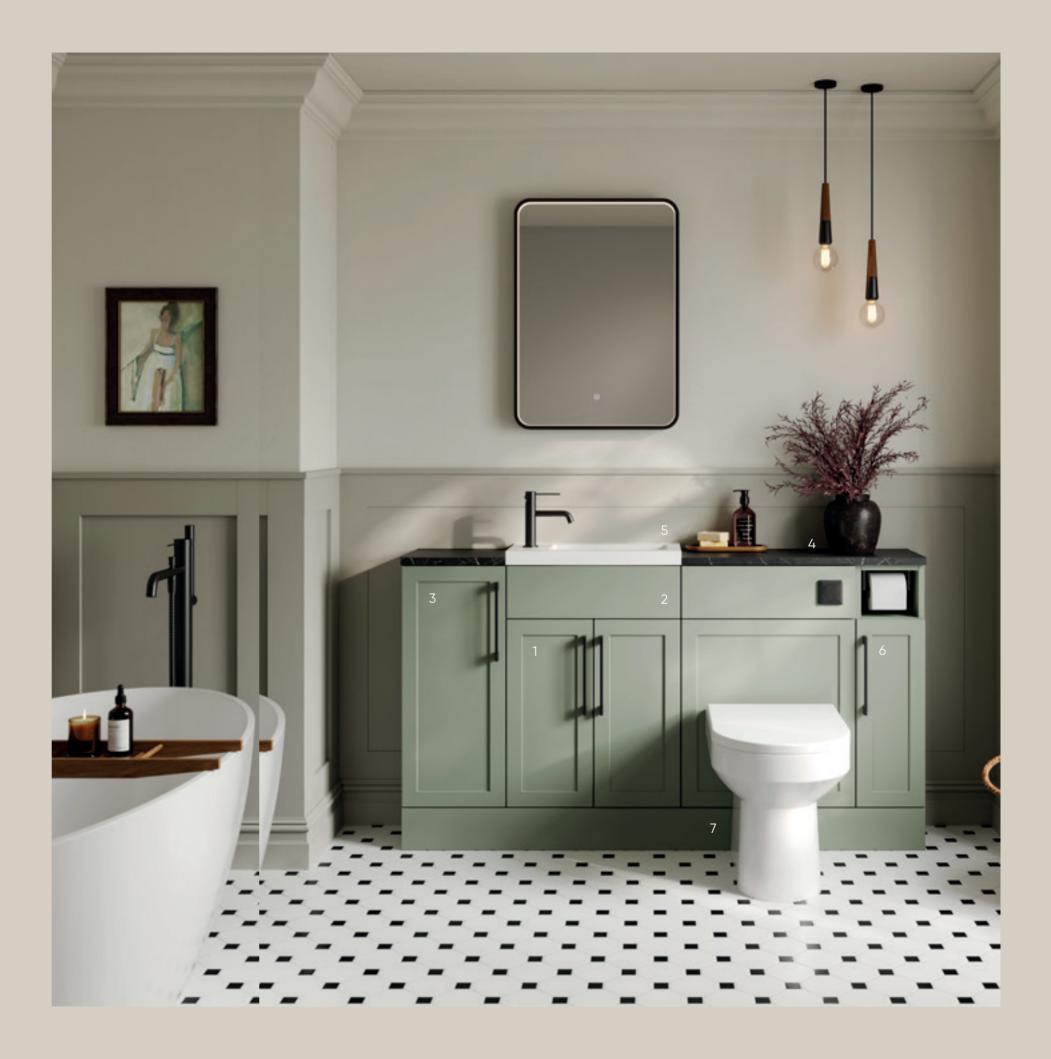

### CREATE THIS LOOK FABLE / FERN GREEN

500MM 2 DOOR VANITY UNIT 253mm Deep Fern Green FFH3105 £386.00 See page 46

300MM 1 DOOR UNIT 253mm Deep Fern Green FFH3181 £296.00 See page 47

500MM WC UNIT 253mm Deep Fern Green FFH3145 £329.00 See page 48

#### CREATE A BEAUTIFUL SPACE, THAT'S AS PERSONAL AS IT IS PRACTICAL

FITTED

WORKTOP Black Pietra Marble See page 56

### FABLE FERN GREEN

Inspired by the past, designed for the future — bespoke bathroom storage that blends classic beauty with modern practicality.

+ ID