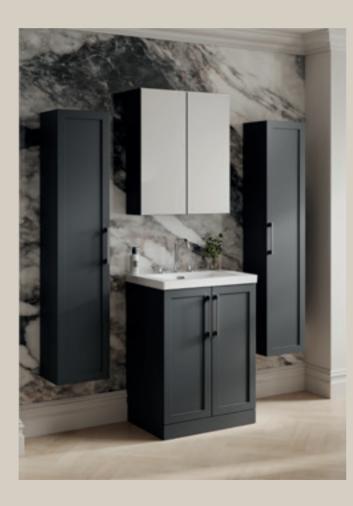

### KREST SLAB

Introducing our new Krest fitted furniture range: Where style meets individuality, to complement beautifully designed homes.

From sleek finishes to customisable details, our range allows you to create a space that's as practical as it is personal. Giving you the freedom to transform your home.

### KREST PEBBLE GREY

Original style, offering bespoke and innovative bathroom storage, to transform every space, beautifully.

Create a space that's as practical as it is personal.

FITTED

### KREST MATT WHITE

Whether you're working with compact corners or expansive layouts, our innovative storage solutions and countless configurations captures your style.

 $3\Delta$ 