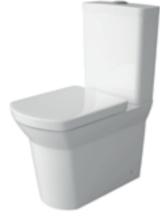

#### 7. CHOOSE TOILET

Add your preferred toilet to complete the look.

HANDLELESS

FFA1886

FFH1886

SHAKER