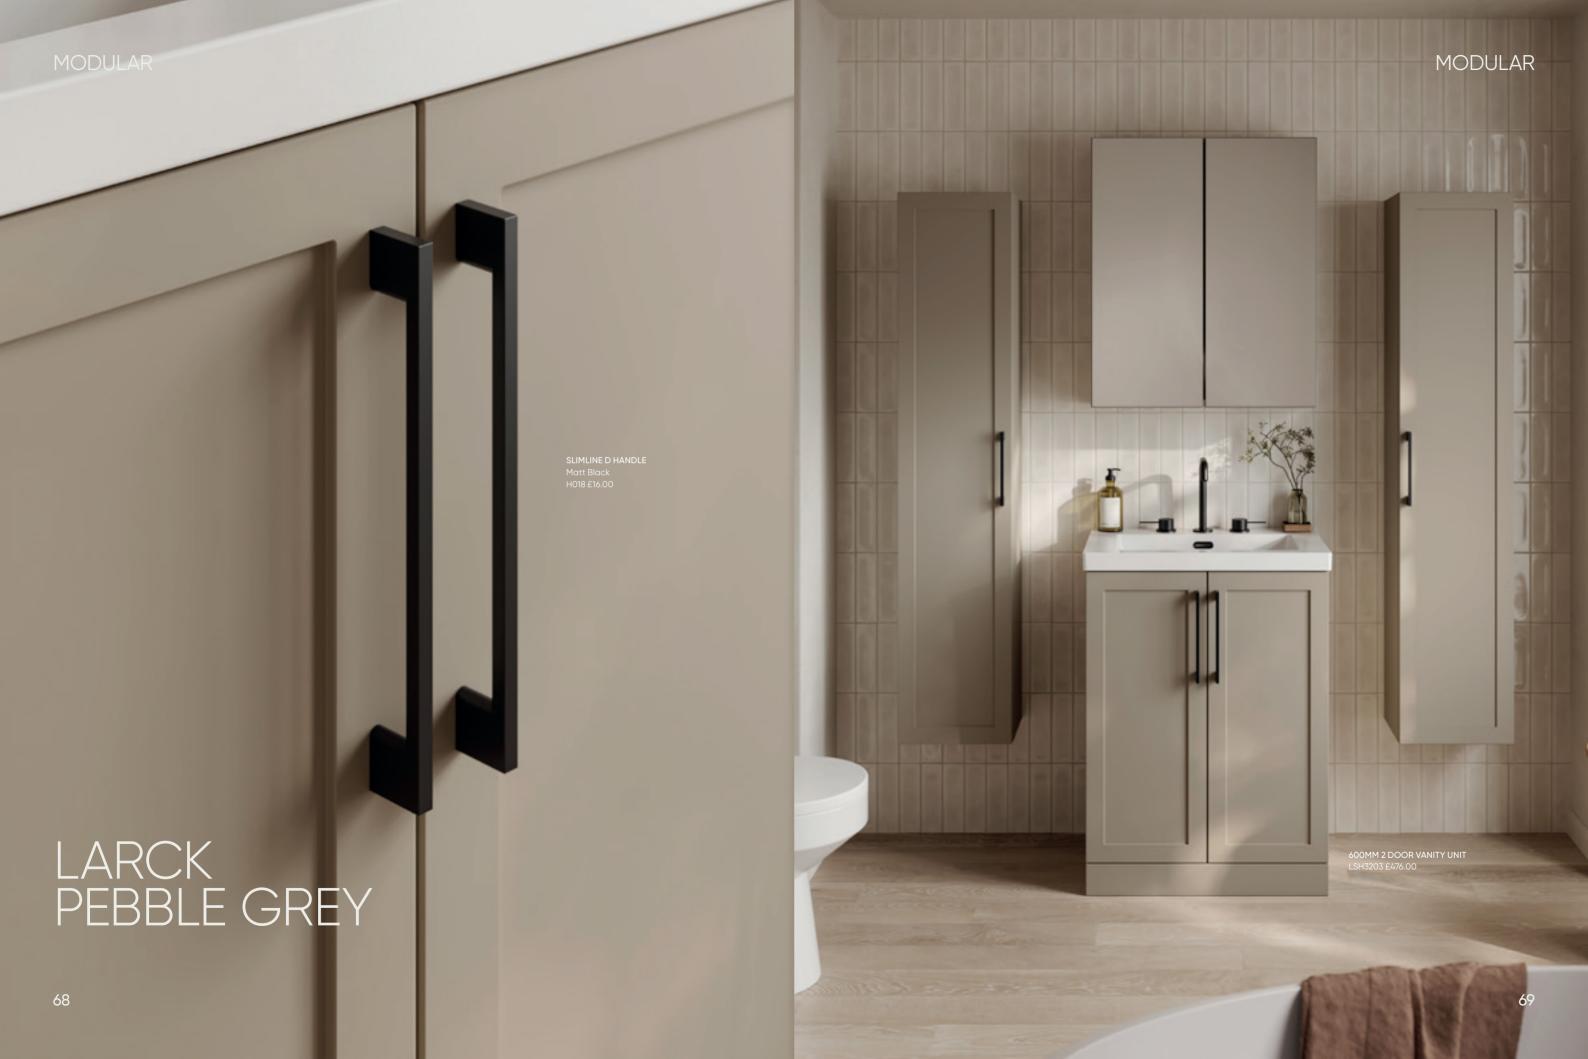

### MODULAR **FURNITURE**

- 66 Kivo/Slab
- 68 Larck / Shaker
- 70 Flume / Fluted
- 72 Furniture Units
- 74 Basins
- 75 Worktops
- 76 Vessels