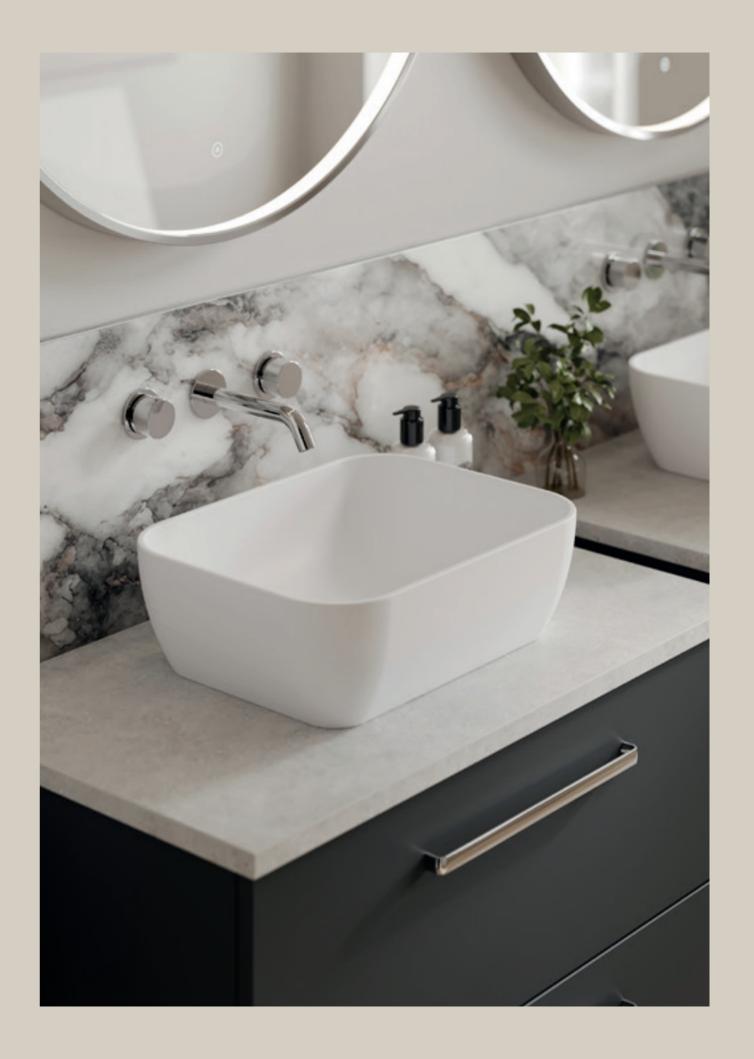

#### 5. CHOOSE BASINS OR VESSELS

Pick between a classic basin or a modern vessel.