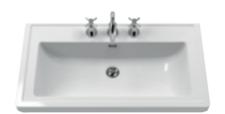

#### DESIGN

Matt Black H018 £16.00 each See page 58

POLYMARBLE BASIN White LXPB302 £156.00 See page 54

#### 5. CHOOSE BASINS OR VESSELS

Pick between a classic basin or a modern vessel.