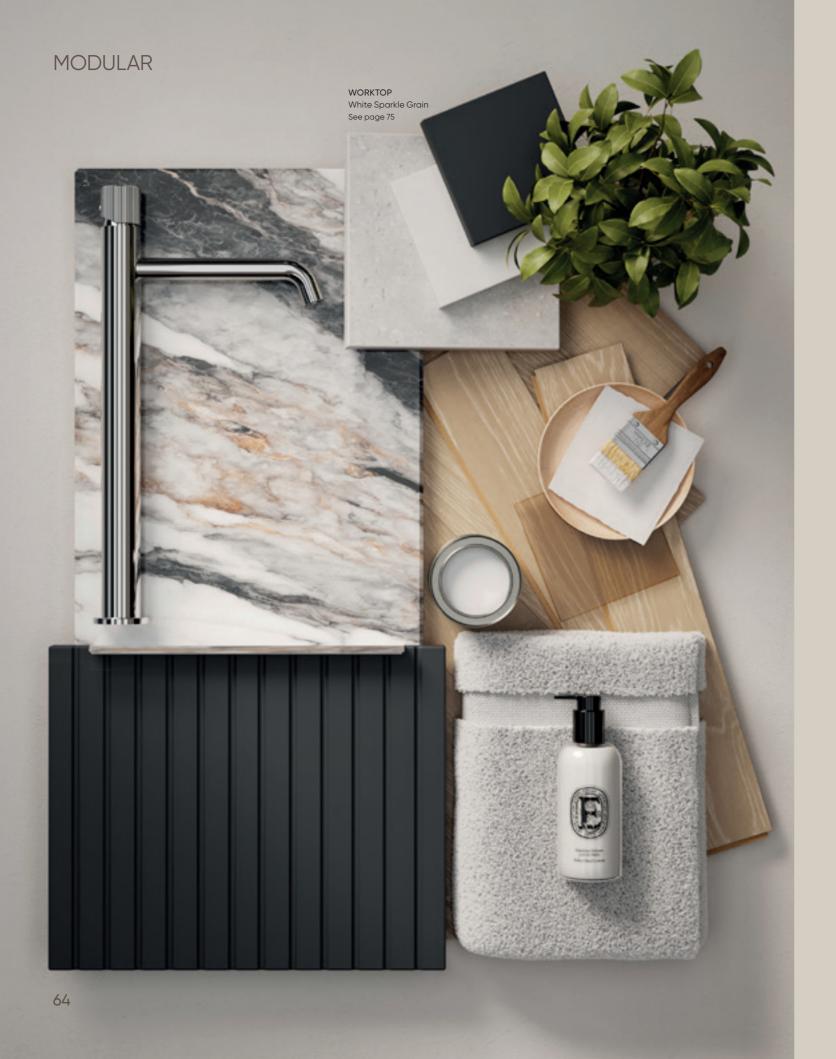

### MODULAR **FURNITURE**

- 66 Kivo/Slab
- 68 Larck / Shaker
- 70 Flume / Fluted
- 72 Furniture Units
- 74 Basins
- 75 Worktops
- 76 Vessels