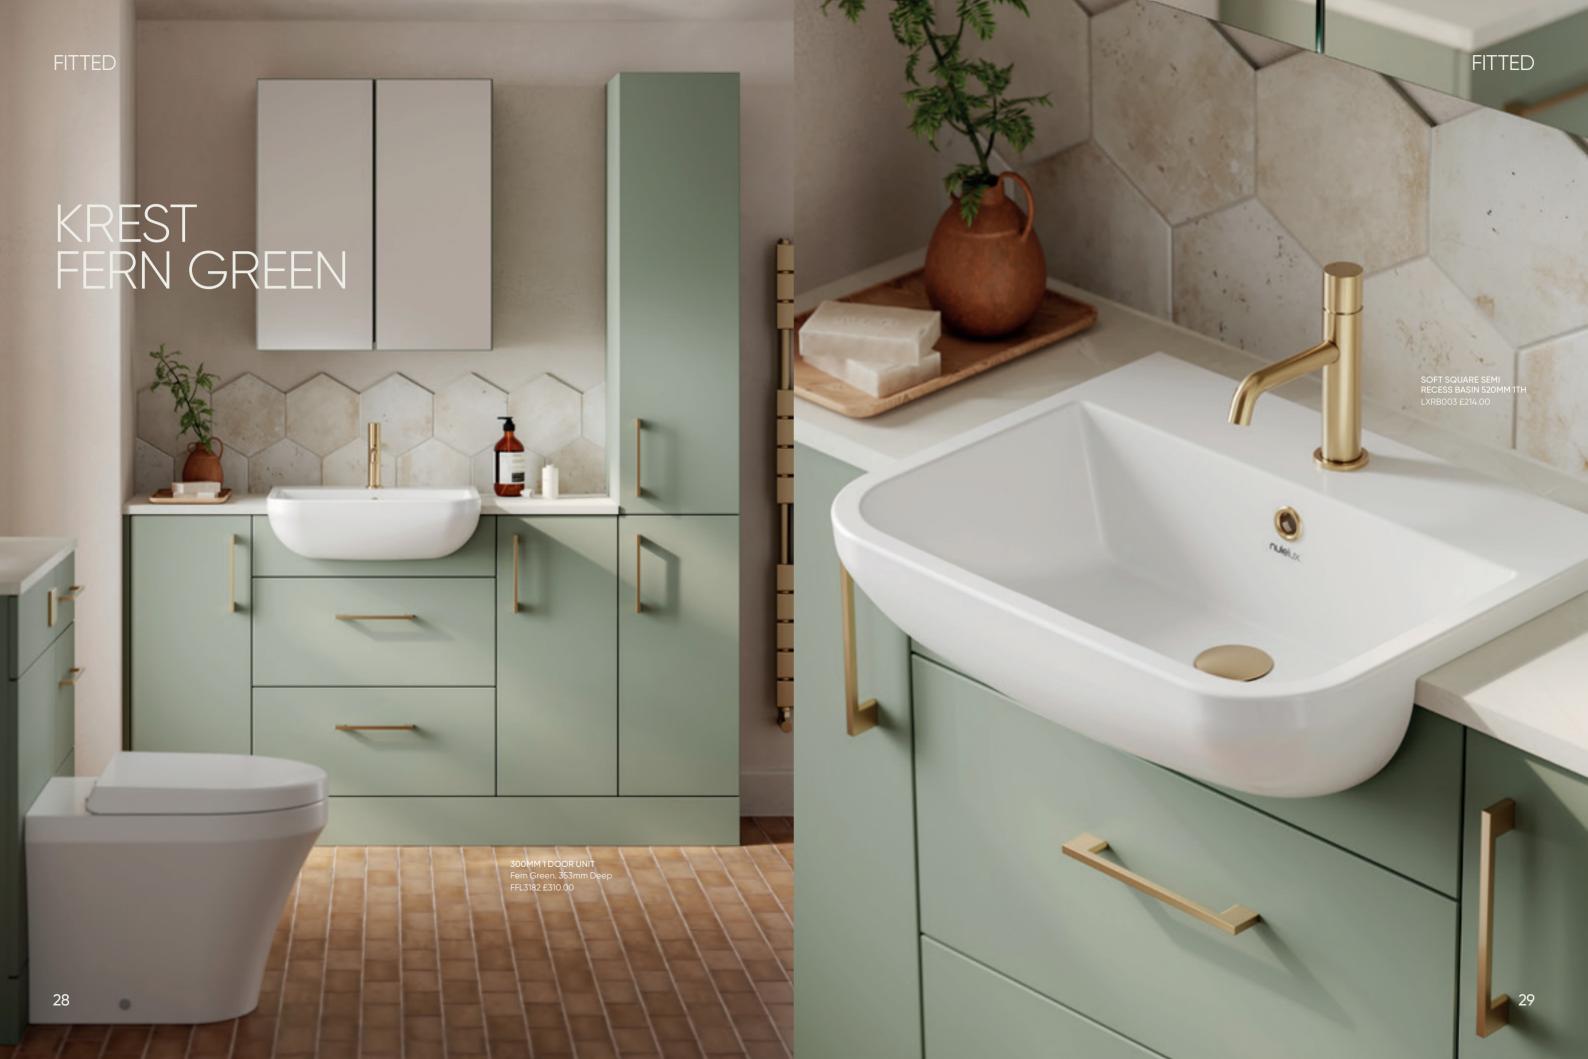

### KREST SLAB

Introducing our new Krest fitted furniture range: Where style meets individuality, to complement beautifully designed homes.

From sleek finishes to customisable details, our range allows you to create a space that's as practical as it is personal. Giving you the freedom to transform your home.

#### DESIGN

Matt Black H018 £16.00 each See page 58

RECTANGULAR VESSEL Matt White LXBV280 £187.00 See page 76

CREATE THIS LOOK KREST / AUTUMN OAK

600MM 2 DOOR VANITY UNIT 353mm Deep Autumn Oak FFL1808 £437.00 See page 46

300MM 1 DOOR UNIT 353mm Deep Autumn Oak FFL1882 £310.00 See page 47

500MM WC UNIT 353mm Deep Autumn Oak FFL1846 £350.00 See page 48

### KREST PEBBLE GREY

Original style, offering bespoke and innovative bathroom storage, to transform every space, beautifully.

Create a space that's as practical as it is personal.

FITTED