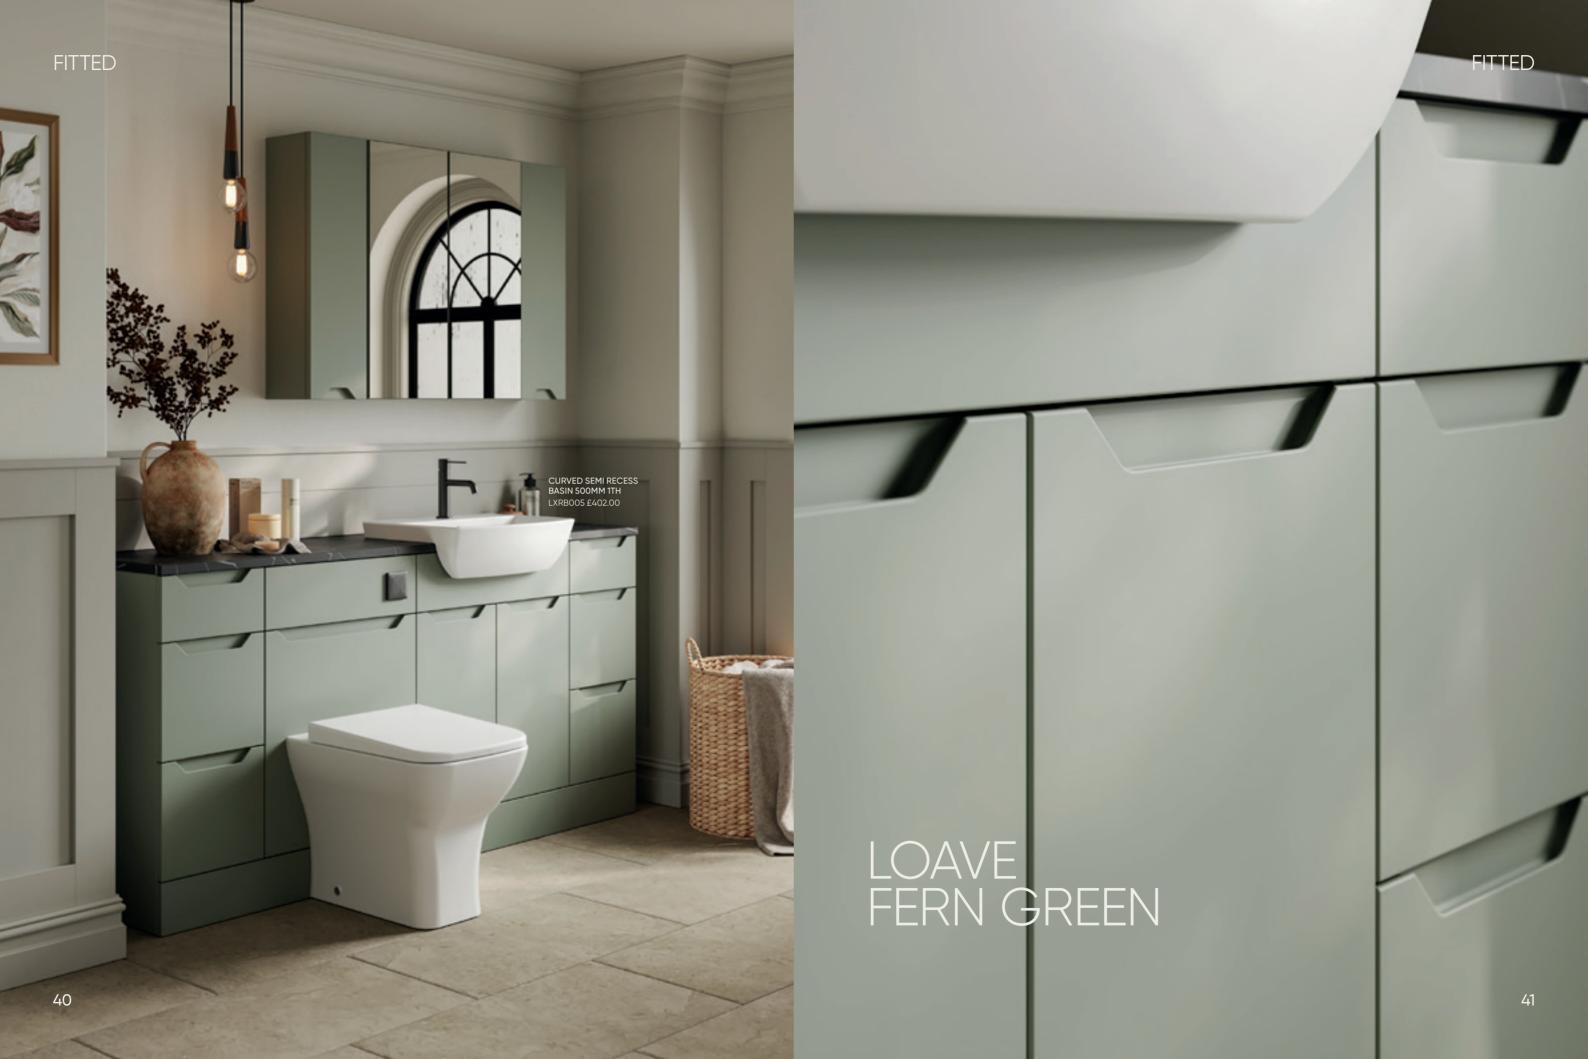

## LOAVE HANDLELESS

Introducing the Loave range – a refined collection of handleless bathroom furniture that blends minimalist design with everyday functionality.

Crafted for modern living, Loave features sleek, clean lines and a smooth, handle-free profile that brings effortless elegance to any bathroom space.

### LOAVE PEBBLE GREY

Pebble Grey brings a modern, calming touch with a soft, neutral tone — perfect for a sleek, timeless look.