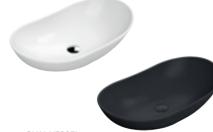

#### 5. CHOOSE BASINS OR VESSELS

Pick between a classic basin or a modern vessel.