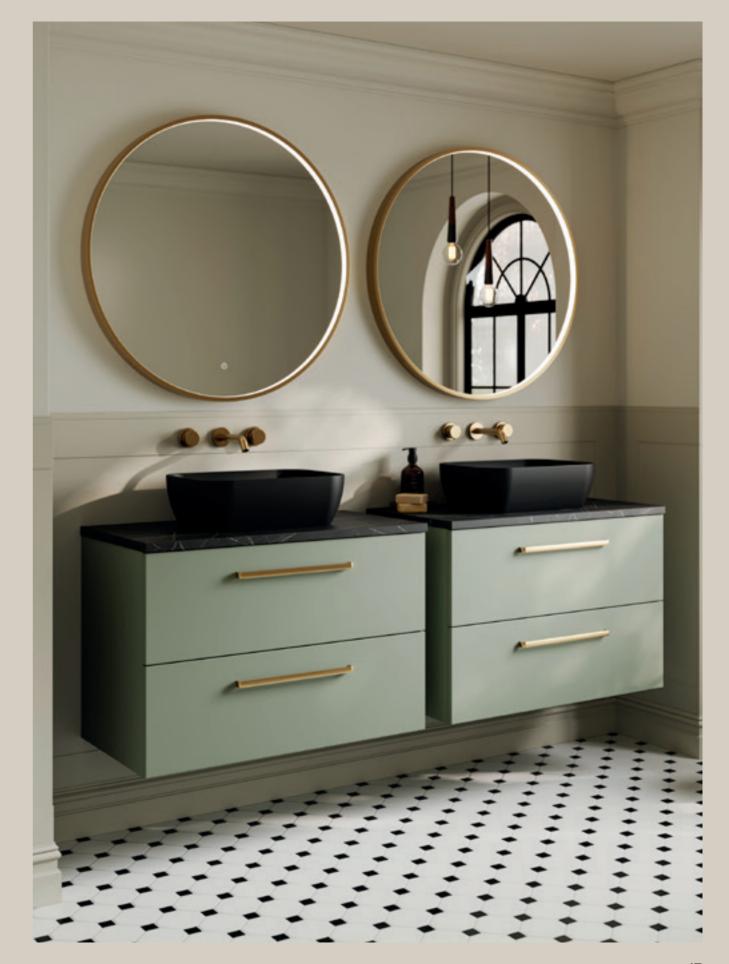

### KREST PEBBLE GREY

Original style, offering bespoke and innovative bathroom storage, to transform every space, beautifully.

Create a space that's as practical as it is personal.

FITTED