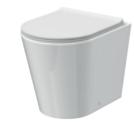

#### 7. CHOOSE TOILET

Add your preferred toilet to complete the look.

HANDLELESS

FFA1886

FFH1886

SHAKER