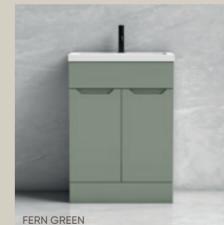

### CREATE THIS LOOK FABLE / FERN GREEN

500MM 2 DOOR VANITY UNIT 253mm Deep Fern Green FFH3105 £386.00 See page 46

300MM 1 DOOR UNIT 253mm Deep Fern Green FFH3181 £296.00 See page 47

500MM WC UNIT 253mm Deep Fern Green FFH3145 £329.00 See page 48

### FABLE FERN GREEN

Inspired by the past, designed for the future — bespoke bathroom storage that blends classic beauty with modern practicality.

+ ID