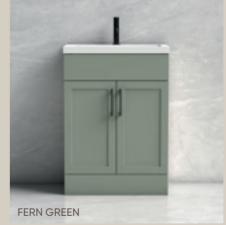

### CREATE THIS LOOK FABLE / FERN GREEN

500MM 2 DOOR VANITY UNIT 253mm Deep Fern Green FFH3105 £386.00 See page 46

300MM 1 DOOR UNIT 253mm Deep Fern Green FFH3181 £296.00 See page 47

500MM WC UNIT 253mm Deep Fern Green FFH3145 £329.00 See page 48

### FABLE FERN GREEN

Inspired by the past, designed for the future — bespoke bathroom storage that blends classic beauty with modern practicality.

+ ID