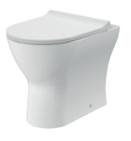

#### 7. CHOOSE TOILET

Add your preferred toilet to complete the look.

HANDLELESS

FFA1886

FFH1886

SHAKER