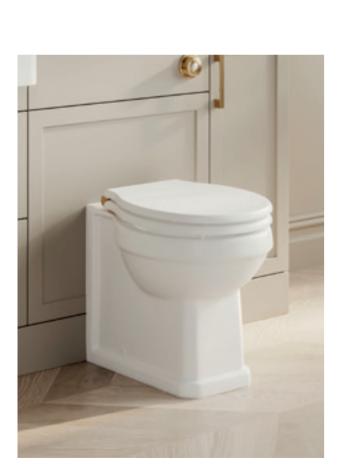

#### 7. CHOOSE TOILET

Add your preferred toilet to complete the look.

HANDLELESS

FFA1886

FFH1886

SHAKER