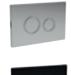

White LX009PS1£33.00









DUAL FLUSH PLATE WITH ROUND BUTTONS Chrome LX009PR £31.00 Brushed Brass LX009PR8 £63.00 Matt Black LX009PR4 £43.00 Matt WhiteLX009PR1£33.00

STANDARD WALL FRAME H325 - 525mm x W350mm LXWHF £261.00

## **CONCEALED CISTERNS**

Choose your Cistern, then choose your Flush Button or Plate.



UNIVERSAL ACCESS DUAL FLUSH CONCEALED WC CISTERN

H296 x W340 x D142mm

LXY008B £63.00

Supplied with standard flush button



DUAL FLUSH BUTTON Chrome LXSPB01£25.00 Brushed Brass LXSPB03 £36.00

Matt Black LXSPB02 £36.00

FLUSH BUTTON Chrome LXTPB01 £25.00 Brushed Brass LXTPB03 £36.00 Matt Black LXTPB02 £36.00



DUAL FLUSH UNIVERSAL ACCESS CONCEALED CISTERN With Pneumatic Fittings & Polystyrene Shroud. Supplied with standard flush button H306 x W360 x D162mm LXY011S £75.00







DUAL FLUSH PLATE WITH SQUARE BUTTONS Chrome LXRPP01 £31.00 Brushed Brass LXRPP03 £61.00 Matt Black LXRPP02 £38.00 Matt White LXRPP06 £38.00

## KITS & BRACKETS



ORNATE CISTERN BRACKETS Chrome LXFA322 £74.00

LOW LEVEL FLUSH PIPE PACK

LXFA302 £52.00



Brushed Brass LXFA822 £97.00



Brushed Brass LXFA802 £67.00



HIGH LEVEL FLUSH PIPE PACK Chrome with White Flush Handle LXFA313 £245.00

184



ORNATE CISTERN BRACKETS



LOW LEVEL FLUSH PIPE PACK



HIGH LEVEL FLUSH PIPE PACK Brushed Brass with White Flush Handle LXFA813 £353.00

## **COVERS & LEVERS**



**OVERFLOW COVERS** Brushed Brass LXFL03C £16.00



CERAMIC WC LEVER Brushed Brass LXE860 £43.00

## TRADITIONAL TOILET SEATS

Suitable for use with High/Low Level, Back to Wall and Wall Hung Pans.







**HUNTON TOILET SEAT** W