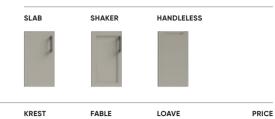

### KREST, FABLE & LOAVE FITTED UNITS

| OOMM 2 DRAWER VANITY II | INIT           | DE        | ртн      |           |
|-------------------------|----------------|-----------|----------|-----------|
| Matt White Pel          | bble Grey Fern | Green Sof | ft Black | Autumn Oa |

| 600MM 2 DRAWER VANITY UNIT | DEPTH | COLOUR      | KREST   | FABLE   | LOAVE   | PRICE   |
|----------------------------|-------|-------------|---------|---------|---------|---------|
|                            |       | Matt White  | FFL110  | FFH110  | FFA110  |         |
|                            |       | Pebble Grey | FFL3210 | FFH3210 | FFA3210 | _       |
|                            | 353mm | Fern Green  | FFL3110 | FFH3110 | FFA3110 | £722.00 |
|                            |       | Soft Black  | FFL1410 | FFH1410 | FFA1410 | _       |
|                            |       | Autumn Oak  | FFL1810 | FFH1810 | FFA1810 | _       |
|                            |       | Matt White  | _       | _       | _       |         |
|                            |       | Pebble Grey | _       | _       | _       | _       |
|                            | 253mm | Fern Green  | _       | -       | _       |         |
|                            |       | Soft Black  | _       | -       | _       |         |
|                            |       | Autumn Oak  | _       | _       | _       |         |

| 600MM 2 DOOR VANITY UNIT | DEPTH | COLOUR      | KREST   | FABLE   | LOAVE   | PRICE   |
|--------------------------|-------|-------------|---------|---------|---------|---------|
|                          |       | Matt White  | FFL108  | FFH108  | FFA108  |         |
| NID.                     |       | Pebble Grey | FFL3208 | FFH3208 | FFA3208 |         |
|                          | 353mm | Fern Green  | FFL3108 | FFH3108 | FFA3108 | £437.00 |
|                          |       | Soft Black  | FFL1408 | FFH1408 | FFA1408 |         |
|                          |       | Autumn Oak  | FFL1808 | FFH1808 | FFA1808 |         |
|                          |       | Matt White  | FFL107  | FFH107  | FFA107  |         |
|                          |       | Pebble Grey | FFL3207 | FFH3207 | FFA3207 |         |
|                          | 253mm | Fern Green  | FFL3107 | FFH3107 | FFA3107 | £413.00 |
|                          |       | Soft Black  | FFL1407 | FFH1407 | FFA1407 |         |
|                          |       | Autumn Oak  | FFL1807 | FFH1807 | FFA1807 |         |

| 500MM 2 DOOR VANITY UNIT | DEPTH | COLOUR      | KREST    | FABLE   | LOAVE   | PRICE   |
|--------------------------|-------|-------------|----------|---------|---------|---------|
|                          |       | Matt White  | FFL106   | FFH106  | FFA106  |         |
|                          |       | Pebble Grey | FFL3206  | FFH3206 | FFA3206 |         |
|                          | 353mm | Fern Green  | FFL3106  | FFH3106 | FFA3106 | £410.00 |
| 20.00                    |       | Soft Black  | FFL1406  | FFH1406 | FFA1406 |         |
| A 4                      |       | Autumn Oak  | FFL1806  | FFH1806 | FFA1806 |         |
|                          |       | Matt White  | FFL105   | FFH105  | FFA105  |         |
| _                        |       | Pebble Grey | FFL3205  | FFH3205 | FFA3205 |         |
|                          | 253mm | Fern Green  | FFL3105  | FFH3105 | FFA3105 | £386.00 |
|                          |       | Soft Black  | FFL1405  | FFH1405 | FFA1405 |         |
|                          |       | Autumn Oak  | FEI 1805 | EEH1805 | FEΛ18∩5 |         |

| 00MM 1 DOOR UNIT | DEPTH | COLOUR      | KREST   | FABLE   | LOAVE   | PRICE   |
|------------------|-------|-------------|---------|---------|---------|---------|
|                  |       | Matt White  | FFL184  | FFH184  | FFA184  |         |
| 353mm<br>253mm   |       | Pebble Grey | FFL3284 | FFH3284 | FFA3284 | _       |
|                  | 353mm | Fern Green  | FFL3184 | FFH3184 | FFA3184 | £325.00 |
|                  |       | Soft Black  | FFL1484 | FFH1484 | FFA1484 |         |
|                  |       | Autumn Oak  | FFL1884 | FFH1884 | FFA1884 |         |
|                  |       | Matt White  | FFL183  | FFH183  | FFA183  |         |
|                  |       | Pebble Grey | FFL3283 | FFH3283 | FFA3283 | _       |
|                  | 253mm | Fern Green  | FFL3183 | FFH3183 | FFA3183 | £310.00 |
|                  |       | Soft Black  | FFL1483 | FFH1483 | FFA1483 |         |
|                  |       | Autumn Oak  | FFL1883 | FFH1883 | FFA1883 |         |