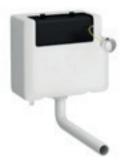

S**

#### **CONCEALED CISTERNS FRAMES**

Choose your Cistern Frame first, then choose your Flush Plate.



DUAL FLUSH CONCEALED WC CISTERN With Wall Hung Frame H1136-1336 x W520mm Flush Plate sold separately

LXY009 £220.00



MID-HEIGHT DUAL FLUSH CONCEALED WC CISTERN With Wall Hung Frame H890-1090 x W520mm Flush Plate sold separately LXY007 £220.00









DUAL FLUSH PLATE WITH SQUARE BUTTONS Chrome LX009PS £31.00 Brushed Brass LX009PS8 £63.00 Matt Black LX009PS4 £43.00 Matt White LX009PS1£33.00









DUAL FLUSH PLATE WITH ROUND BUTTONS Chrome LX009PR £31.00 Brushed Brass LX009PR8 £63.00 Matt Black LX009PR4 £43.00 Matt WhiteLX009PR1£33.00

STANDARD WALL FRAME H325 - 525mm x W350mm LXWHF £261.00

## **CONCEALED CISTERNS**

Choose your Cistern, then choose your Flush Button or Plate.



UNIVERSAL ACCESS DUAL FLUSH CONCEALED WC CISTERN

H296 x W340 x D142mm

LXY008B £63.00

Supplied with standard flush button



DUAL FLUSH BUTTON Chrome LXSPB01£25.00 Brushed Brass LXSPB03 £36.00

Matt Black LXSPB02 £36.00

FLUSH BUTTON Chrome LXTPB01 £25.00 Brushed Brass LXTPB03 £36.00 Matt Black LXTPB02 £36.00



DUAL FLUSH UNIVERSAL ACCESS CONCEALED CISTERN With Pneumatic Fittings & Polystyrene Shroud. Supplied with standard flush button H306 x W360 x D162mm LXY011S £75.00







DUAL FLUSH PLATE WITH SQUARE BUTTONS Chrome LXRPP01 £31.00 Brushed Brass LXRPP03 £61.00 Matt Black LXRPP02 £38.00 Matt White LXRPP06 £38.00

## KITS & BRACKETS



ORNATE CISTERN BRACKETS Chrome LXFA322 £74.00

LOW LEVEL FLUSH PIPE PACK

LXFA302 £52.00



Brushed Brass LXFA822 £97.00



Brushed Brass LXFA802 £6