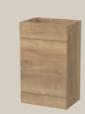

| 00MM 1 DOOR UNIT | DEPTH | COLOUR      | KREST   | FABLE   | LOAVE   | PRICE   |
|------------------|-------|-------------|---------|---------|---------|---------|
|                  |       | Matt White  | FFL184  | FFH184  | FFA184  |         |
| 353mm<br>253mm   |       | Pebble Grey | FFL3284 | FFH3284 | FFA3284 | _       |
|                  | 353mm | Fern Green  | FFL3184 | FFH3184 | FFA3184 | £325.00 |
|                  |       | Soft Black  | FFL1484 | FFH1484 | FFA1484 |         |
|                  |       | Autumn Oak  | FFL1884 | FFH1884 | FFA1884 |         |
|                  |       | Matt White  | FFL183  | FFH183  | FFA183  |         |
|                  |       | Pebble Grey | FFL3283 | FFH3283 | FFA3283 | _       |
|                  | 253mm | Fern Green  | FFL3183 | FFH3183 | FFA3183 | £310.00 |
|                  |       | Soft Black  | FFL1483 | FFH1483 | FFA1483 |         |
|                  |       | Autumn Oak  | FFL1883 | FFH1883 | FFA1883 |         |