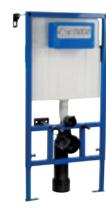

S WALL HUNG PAN & SOFT CLOSE SEAT H380 x W350 x D490mm Rimless design EMB140 £648.00



TRADITIONAL PANS

HUNTON BACK TO WALL PAN Seat not included H420 x W360 x D520mm HUN806 £139.00



HUNTON COMFORT HEIGHT BACK TO WALL PAN Seat not included H480 x W360 x D520mm HUN856 £186.00



LULWORTH WALL HUNG PAN & SOFT CLOSE SEAT H355 x W355 x D525mm LUL010 £322.00



HESTBANK WALL HUNG PAN & SOFT CLOSE SEAT H360 x W350 x D525mm HES010 £253.00



HUNTON WALL HUNG PAN Seat not included H355 x W350 x D511mm HUN840 £154.00



86 All prices include VAT. nuielux.com

# **ACCESSORIES**

#### **CONCEALED CISTERNS FRAMES**

Choose your Cistern Frame first, then choose your Flush Plate.



DUAL FLUSH CONCEALED WC CISTERN With Wall Hung Frame H1136-1336 x W520mm Flush Plate sold separately

LXY009 £220.00



MID-HEIGHT DUAL FLUSH CONCEALED WC CISTERN With Wall Hung Frame H890-1090 x W520mm Flush Plate sold separately LXY007 £220.00









DUAL FLUSH PLATE WITH SQUARE BUTTONS Chrome LX009PS £31.00 Brushed Brass LX009PS8 £63.00 Matt Black LX009PS4 £43.00 Matt White LX009PS1£33.00









DUAL FLUSH PLATE WITH ROUND BUTTONS Chrome LX009PR £31.00 Brushed Brass LX009PR8 £63.00 Matt Black LX009PR4 £43.00 Matt WhiteLX009PR1£33.00

STANDARD WALL FRAME H325 - 525mm x W350mm LXWHF £261.00

## **CONCEALED CISTERNS**

Choose your Cistern, then choose your Flush Button or Plate.



UNIVERSAL ACCESS DUAL FLUSH CONCEALED WC CISTERN

H296 x W340 x D142mm

LXY008B £63.00

Supplied with standard flush button



DUAL FLUSH BUTTON Chrome LXSPB01£25.00 Brushed Brass LXSPB03 £36.00

Matt Black LXSPB02 £36.00