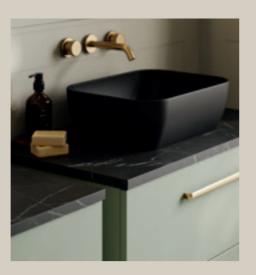

### KREST PEBBLE GREY

Original style, offering bespoke and innovative bathroom storage, to transform every space, beautifully.

Create a space that's as practical as it is personal.

FITTED