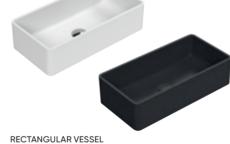

#### DESIGN

Matt Black H018 £16.00 each See page 58

RECTANGULAR VESSEL Matt White LXBV280 £187.00 See page 76

CREATE THIS LOOK KREST / AUTUMN OAK

600MM 2 DOOR VANITY UNIT 353mm Deep Autumn Oak FFL1808 £437.00 See page 46