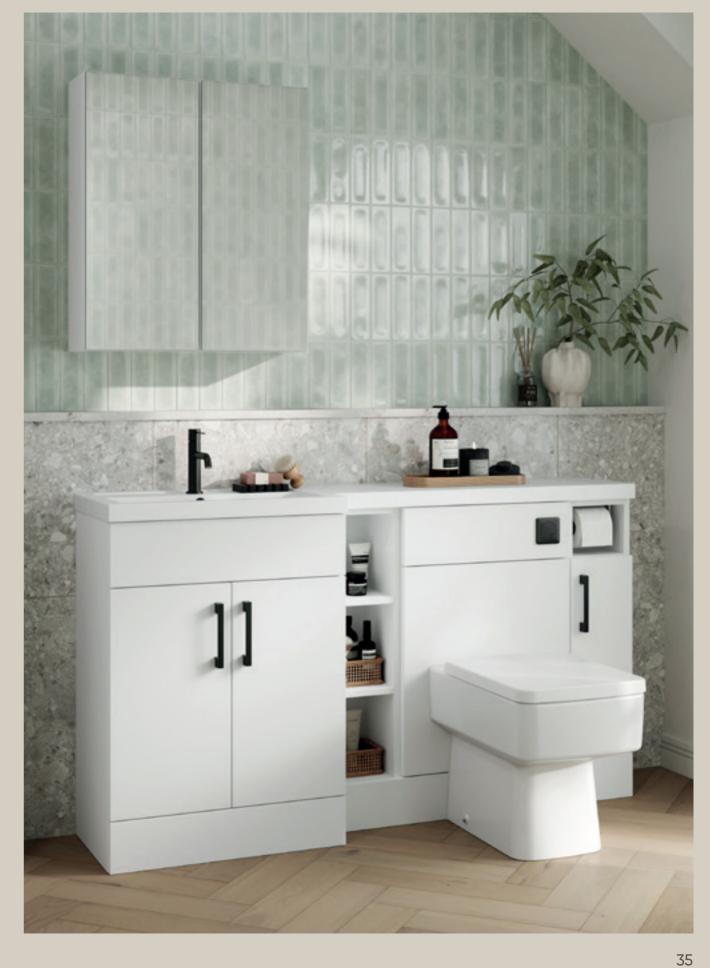

## LOAVE HANDLELESS

Introducing the Loave range – a refined collection of handleless bathroom furniture that blends minimalist design with everyday functionality.

Crafted for modern living, Loave features sleek, clean lines and a smooth, handle-free profile that brings effortless elegance to any bathroom space.

#### FINISHES

37

DESIGN