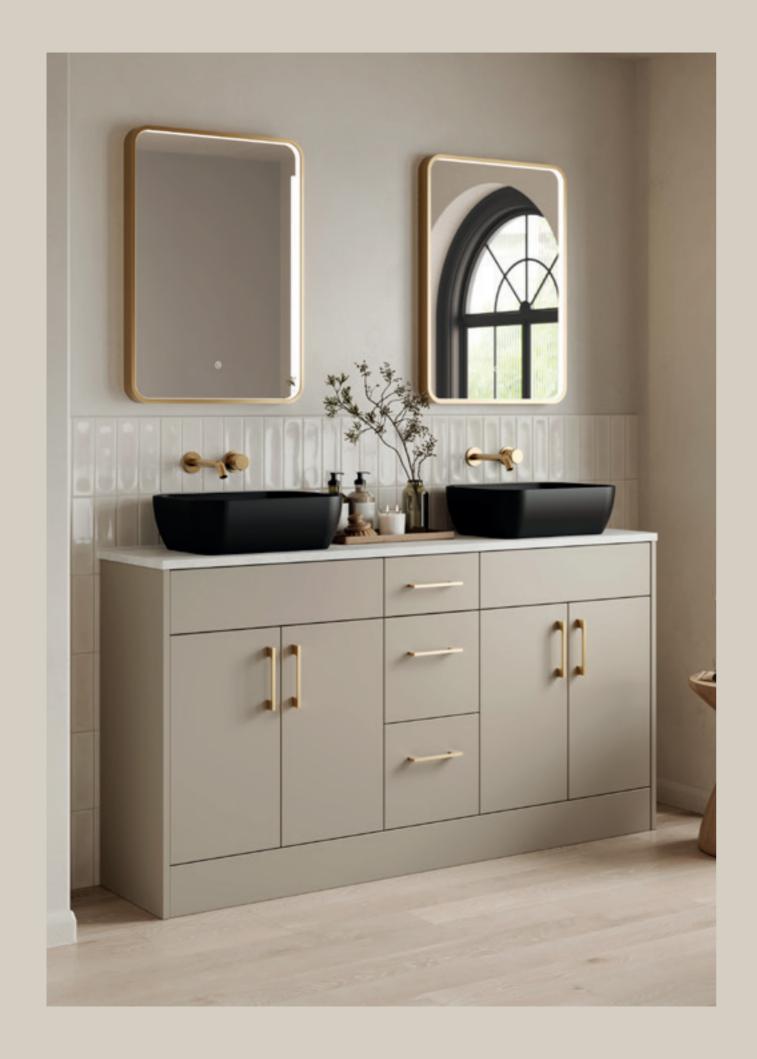

### KREST SLAB

Introducing our new Krest fitted furniture range: Where style meets individuality, to complement beautifully designed homes.

From sleek finishes to customisable details, our range allows you to create a space that's as practical as it is personal. Giving you the freedom to transform your home.

#### FINISHES

#### DESIGN

Matt Black H018 £16.00 each See page 58

RECTANGULAR VESSEL Matt White LXBV280 £187.00 See page 76

CREATE THIS LOOK KREST / AUTUMN OAK

600MM 2 DOOR VANITY UNIT 353mm Deep Autumn Oak FFL1808 £437.00 See page 46