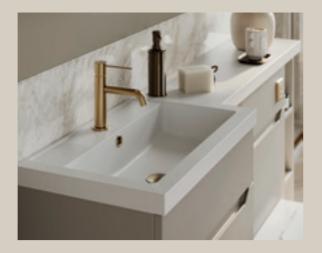

#### DESIGN

Matt Black H018 £16.00 each See page 58

POLYMARBLE BASIN White LXPB302 £156.00 See page 54

#### DESIGN

Matt Black H018 £16.00 each See page 58

RECTANGULAR VESSEL Matt White LXBV280 £187.00 See page 76

CREATE THIS LOOK KREST / AUTUMN OAK

600MM 2 DOOR VANITY UNIT 353mm Deep Autumn Oak FFL1808 £437.00 See page 46