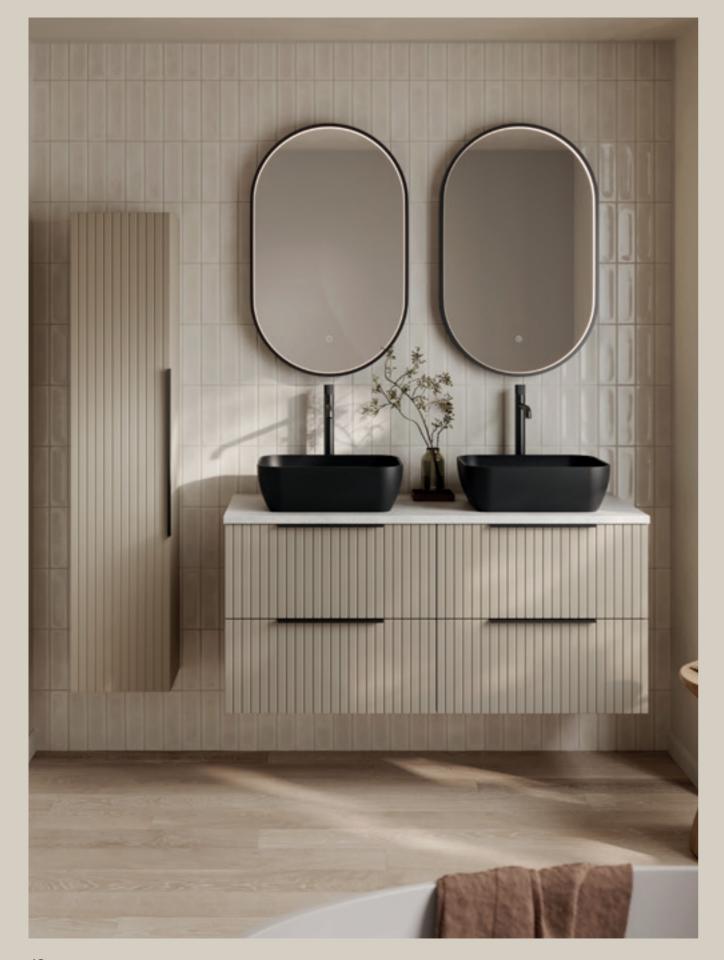

### MODULAR **FURNITURE**

- 66 Kivo/Slab
- 68 Larck / Shaker
- 70 Flume / Fluted
- 72 Furniture Units
- 74 Basins
- 75 Worktops
- 76 Vessels

#### SQUARE POLYMARBLE SEMI RECESS BASIN 1TH

| Left Hand (Shown) |          |         | Right Hand |          |         |
|-------------------|----------|---------|------------|----------|---------|
| 1100mm            | LXPB613L | £329.00 | 1100mm     | LXPB613R | £329.00 |
| 1000mm            | LXPB612L | £309.00 | 1000mm     | LXPB612R | £309.00 |