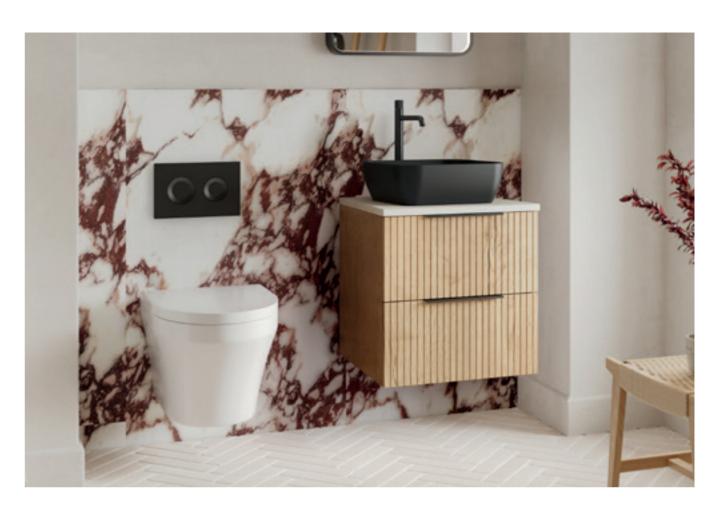

### FABLE SHAKER

Introducing our new Fable fitted furniture range: where tradition meets modernity to create a seamless fusion of timeless elegance and contemporary functionality.

Designed to complement beautifully crafted homes, this collection offers choice and flexibility, allowing you to blend classic details with sleek, modern finishes for a truly hybrid aesthetic.

### CREATE THIS LOOK FABLE / FERN GREEN

500MM 2 DOOR VANITY UNIT 253mm Deep Fern Green FFH3105 £386.00 See page 46

300MM 1 DOOR UNIT 253mm Deep Fern Green FFH3181 £296.00 See page 47

500MM WC UNIT 253mm Deep Fern Green FFH3145 £329.00 See page 48

#### CREATE A BEAUTIFUL SPACE, THAT'S AS PERSONAL AS IT IS PRACTICAL

FITTED

WORKTOP Black Pietra Marble See page 56

### FABLE FERN GREEN

Inspired by the past, designed for the future — bespoke bathroom storage that blends classic beauty with modern practicality.

+ ID