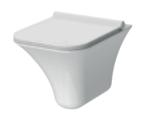

#### 7. CHOOSE TOILET

Add your preferred toilet to complete the look.

HANDLELESS

FFA1886

FFH1886

SHAKER