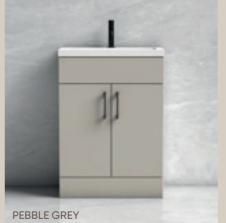

### KREST PEBBLE GREY

Original style, offering bespoke and innovative bathroom storage, to transform every space, beautifully.

Create a space that's as practical as it is personal.

FITTED