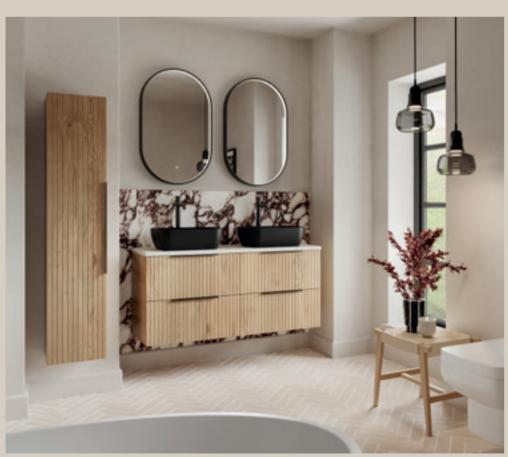

### MODULAR **FURNITURE**

- 66 Kivo/Slab
- 68 Larck / Shaker
- 70 Flume / Fluted
- 72 Furniture Units
- 74 Basins
- 75 Worktops
- 76 Vessels

## LOAVE HANDLELESS

Introducing the Loave range – a refined collection of handleless bathroom furniture that blends minimalist design with everyday functionality.

Crafted for modern living, Loave features sleek, clean lines and a smooth, handle-free profile that brings effortless elegance to any bathroom space.