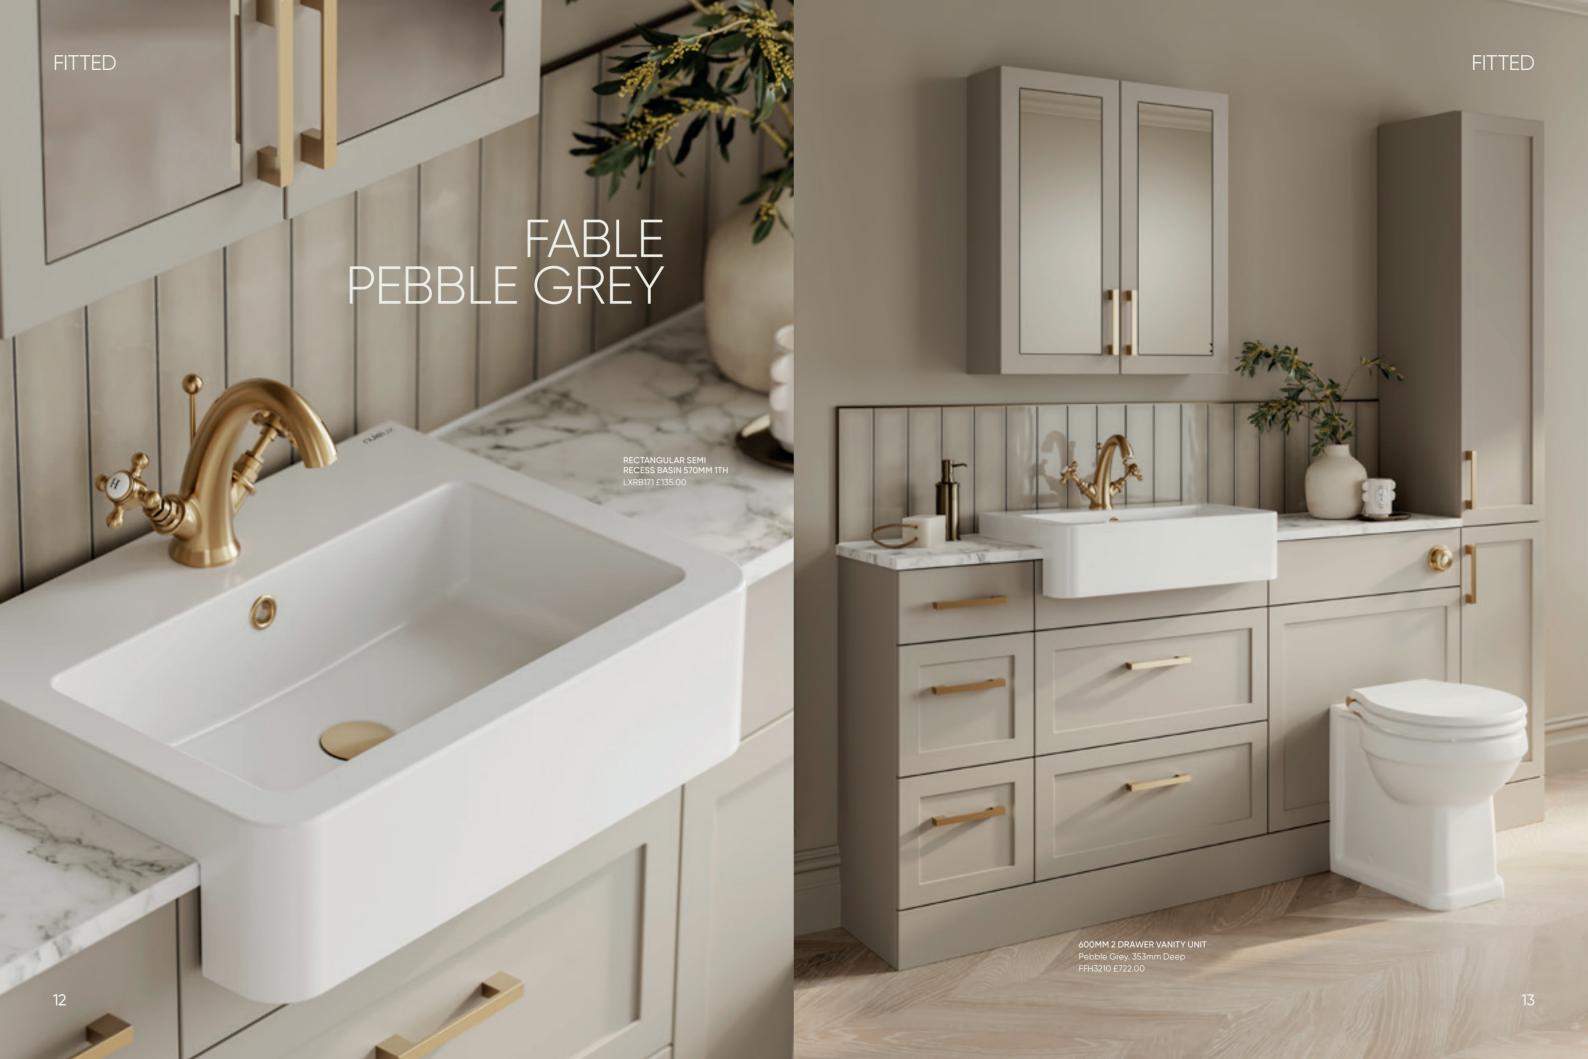

### KREST SLAB

Introducing our new Krest fitted furniture range: Where style meets individuality, to complement beautifully designed homes.

From sleek finishes to customisable details, our range allows you to create a space that's as practical as it is personal. Giving you the freedom to transform your home.

#### FINISHES

#### DESIGN

Matt Black H018 £16.00 each See page 58

RECTANGULAR VESSEL Matt White LXBV280 £187.00 See page 76

CREATE THIS LOOK KREST / AUTUMN OAK

600MM 2 DOOR VANITY UNIT 353mm Deep Autumn Oak FFL1808 £437.00 See page 46

300MM 1 DOOR UNIT 353mm Deep Autumn Oak FFL1882 £310.00 See page 47

500MM WC UNIT 353mm Deep Autumn Oak FFL1846 £350.00 See page 48