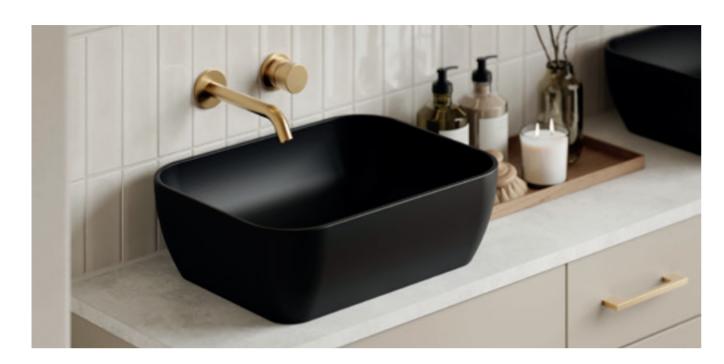

#### 5. CHOOSE BASINS OR VESSELS

Pick between a classic basin or a modern vessel.