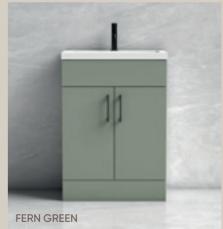

### CREATE THIS LOOK FABLE / FERN GREEN

500MM 2 DOOR VANITY UNIT 253mm Deep Fern Green FFH3105 £386.00 See page 46

300MM 1 DOOR UNIT 253mm Deep Fern Green FFH3181 £296.00 See page 47

500MM WC UNIT 253mm Deep Fern Green FFH3145 £329.00 See page 48

### FABLE FERN GREEN

Inspired by the past, designed for the future — bespoke bathroom storage that blends classic beauty with modern practicality.

+ ID