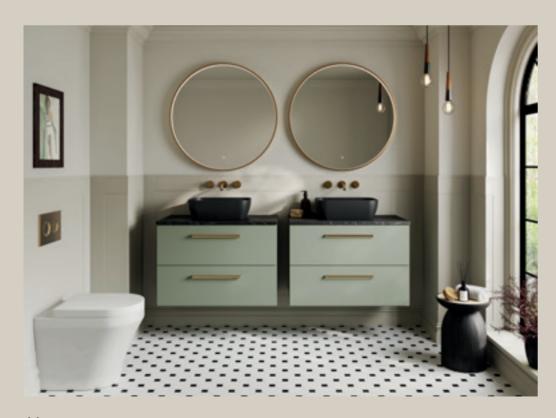

### KREST PEBBLE GREY

Original style, offering bespoke and innovative bathroom storage, to transform every space, beautifully.

Create a space that's as practical as it is personal.

FITTED