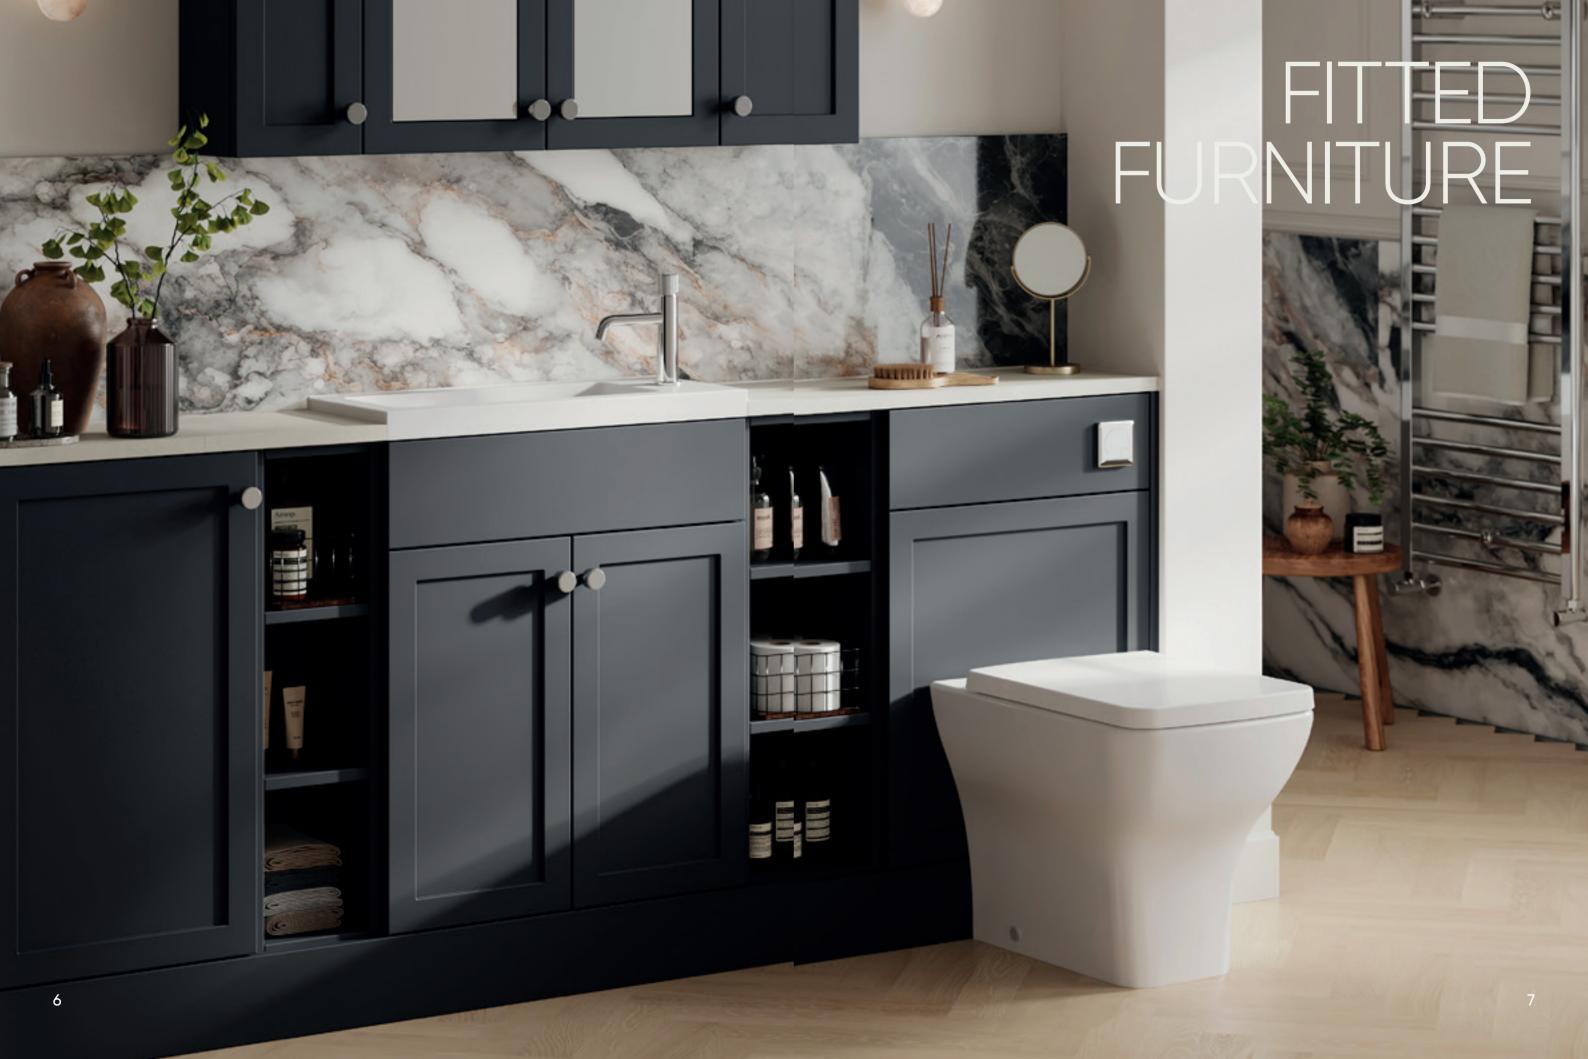

## FURNITURE

- 08 Fable / Shaker
- 22 Krest / Slab
- 36 Loave / Handleless
- 44 How to Order
- 46 Furniture Units
- 54 Basins
- 56 Worktops
- 58 Handles

### FABLE SHAKER

Introducing our new Fable fitted furniture range: where tradition meets modernity to create a seamless fusion of timeless elegance and contemporary functionality.

Designed to complement beautifully crafted homes, this collection offers choice and flexibility, allowing you to blend classic details with sleek, modern finishes for a truly hybrid aesthetic.