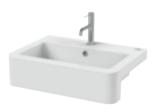

#### 5. CHOOSE BASINS OR VESSELS

Pick between a classic basin or a modern vessel.