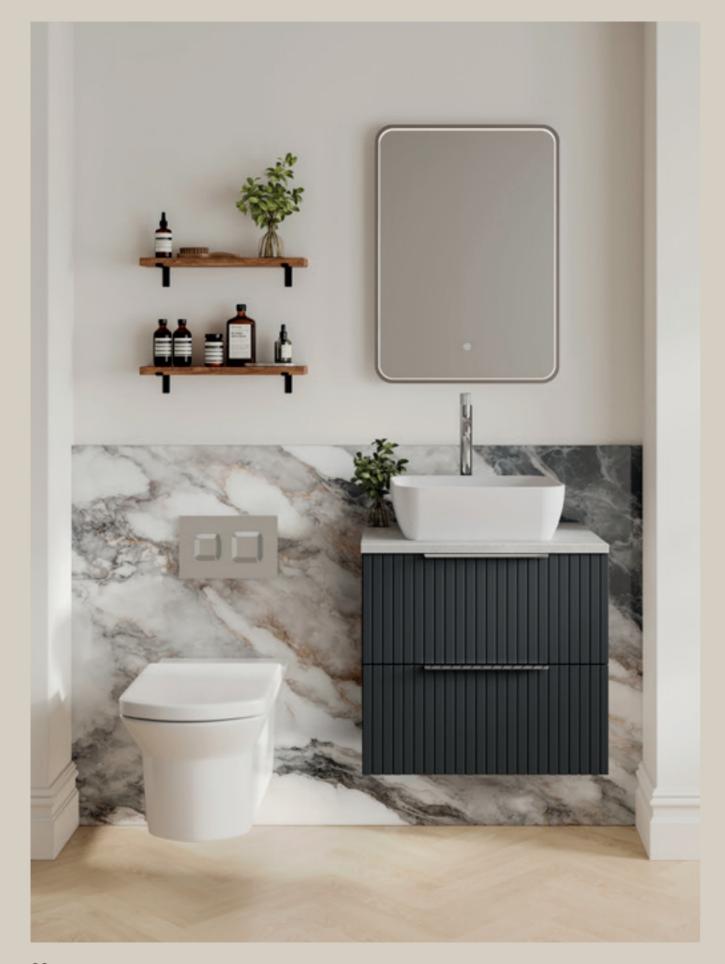

### CREATE THIS LOOK FABLE / FERN GREEN

500MM 2 DOOR VANITY UNIT 253mm Deep Fern Green FFH3105 £386.00 See page 46

300MM 1 DOOR UNIT 253mm Deep Fern Green FFH3181 £296.00 See page 47

500MM WC UNIT 253mm Deep Fern Green FFH3145 £329.00 See page 48

200MM TOILET ROLL UNIT 253mm Deep Fern Green FFH3186 £294.00 See page 47

#### CREATE A BEAUTIFUL SPACE, THAT'S AS PERSONAL AS IT IS PRACTICAL

FITTED

WORKTOP Black Pietra Marble See page 56

### FABLE FERN GREEN

Inspired by the past, designed for the future — bespoke bathroom storage that blends classic beauty with modern practicality.

+ ID