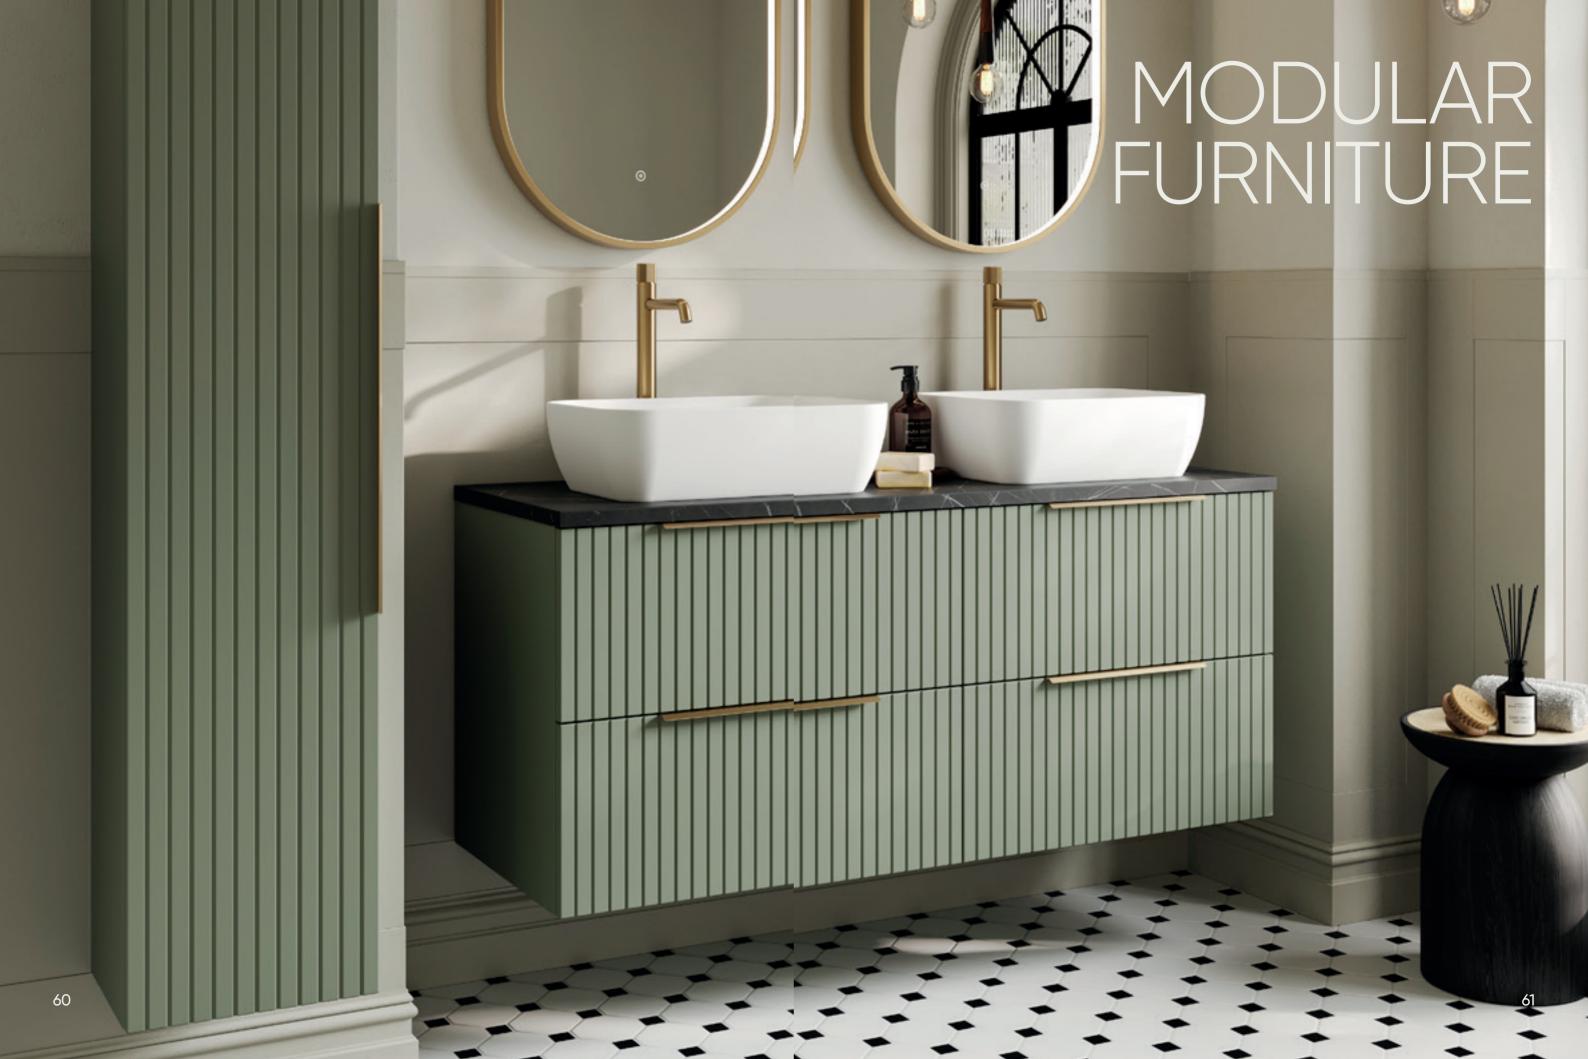

### MODULAR **FURNITURE**

- 66 Kivo/Slab
- 68 Larck / Shaker
- 70 Flume / Fluted
- 72 Furniture Units
- 74 Basins
- 75 Worktops
- 76 Vessels

#### SQUARE POLYMARBLE SEMI RECESS BASIN 1TH

| Left Hand (Shown) |          |         | Right Hand |          |         |
|-------------------|----------|---------|------------|----------|---------|
| 1100mm            | LXPB613L | £329.00 | 1100mm     | LXPB613R | £329.00 |
| 1000mm            | LXPB612L | £309.00 | 1000mm     | LXPB612R | £309.00 |