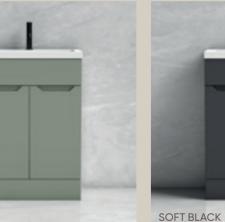

### FABLE FERN GREEN

Inspired by the past, designed for the future — bespoke bathroom storage that blends classic beauty with modern practicality.

+ ID