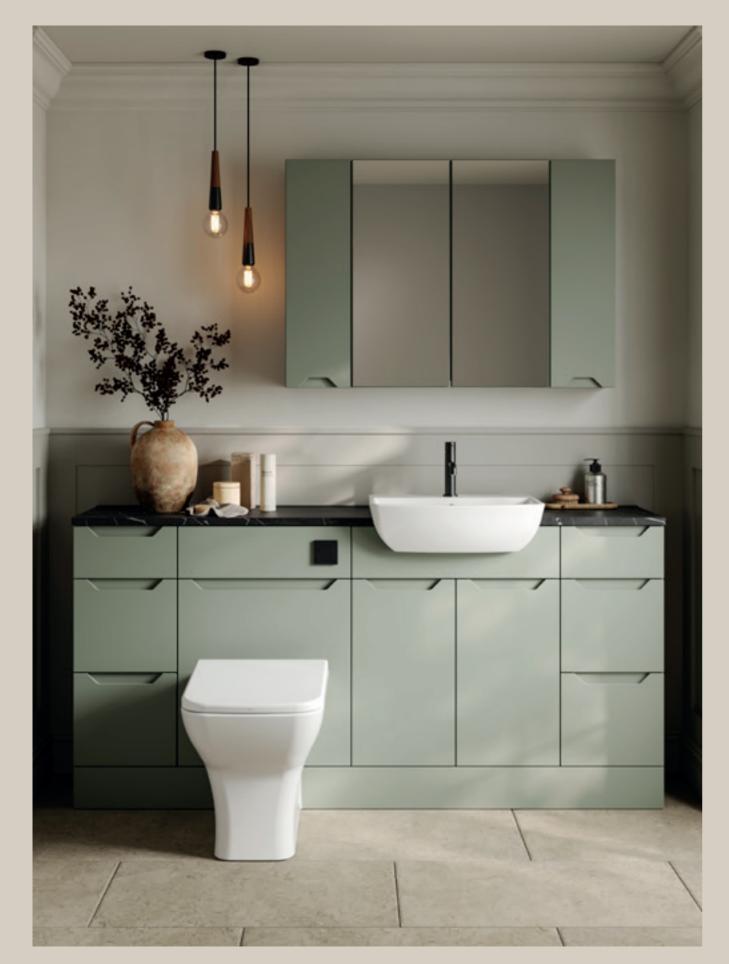

### LOAVE PEBBLE GREY

Pebble Grey brings a modern, calming touch with a soft, neutral tone — perfect for a sleek, timeless look.