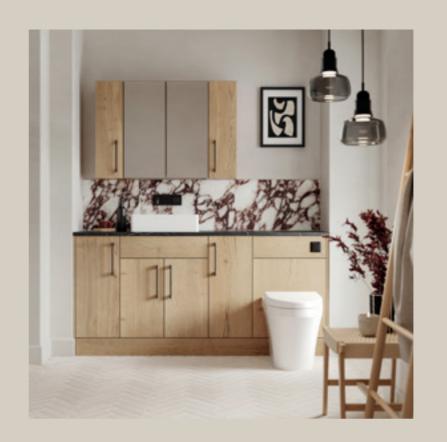

### FABLE FERN GREEN

Inspired by the past, designed for the future — bespoke bathroom storage that blends classic beauty with modern practicality.

+ ID