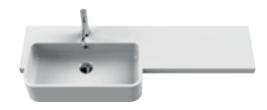

### MODULAR **FURNITURE**

- 66 Kivo/Slab
- 68 Larck / Shaker
- 70 Flume / Fluted
- 72 Furniture Units
- 74 Basins
- 75 Worktops
- 76 Vessels

RECTANGULAR 570MM 1TH H155 x W570 x D415mm With overflow LXRB171 £135.00

ROUND 500MM 1TH W500 x D435mm With overflow LXRB305A £119.00

OVAL 570MM H185 x W570 x D405mm With overflow LXRB173 £134.00

VESSELS
See pages 76-77.