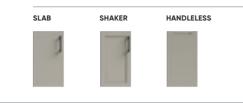

#### CHOOSE YOUR STYLE

#### 1. CHOOSE DOOR STYLE

Select from slab, shaker or handleless door fronts.

#### 2. CHOOSE DOOR COLOUR

Pick from five thoughtfully curated finishes.