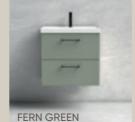

### FABLE FERN GREEN

Inspired by the past, designed for the future — bespoke bathroom storage that blends classic beauty with modern practicality.

+ ID