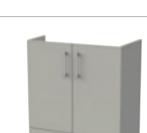

### MODULAR **FURNITURE**

- 66 Kivo/Slab
- 68 Larck / Shaker
- 70 Flume / Fluted
- 72 Furniture Units
- 74 Basins
- 75 Worktops
- 76 Vessels

### KREST, FABLE & LOAVE FITTED UNITS

| OOMM 2 DRAWER VANITY II | INIT           | DE        | ртн      |           |
|-------------------------|----------------|-----------|----------|-----------|
| Matt White Pel          | bble Grey Fern | Green Sof | ft Black | Autumn Oa |

| 600MM 2 DRAWER VANITY UNIT | DEPTH | COLOUR      | KREST   | FABLE   | LOAVE   | PRICE   |
|----------------------------|-------|-------------|---------|---------|---------|---------|
|                            |       | Matt White  | FFL110  | FFH110  | FFA110  |         |
|                            |       | Pebble Grey | FFL3210 | FFH3210 | FFA3210 | _       |
|                            | 353mm | Fern Green  | FFL3110 | FFH3110 | FFA3110 | £722.00 |
|                            |       | Soft Black  | FFL1410 | FFH1410 | FFA1410 | _       |
|                            |       | Autumn Oak  | FFL1810 | FFH1810 | FFA1810 | _       |
|                            |       | Matt White  | _       | _       | _       |         |
|                            |       | Pebble Grey | _       | _       | _       | _       |
|                            | 253mm | Fern Green  | _       | -       | _       |         |
|                            |       | Soft Black  | _       | -       | _       |         |
|                            |       | Autumn Oak  | _       | _       | _       |         |