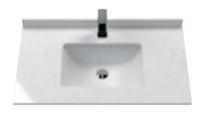

#### DESIGN

Matt Black H018 £16.00 each See page 58

RECTANGULAR VESSEL Matt White LXBV280 £187.00 See page 76

CREATE THIS LOOK KREST / AUTUMN OAK

600MM 2 DOOR VANITY UNIT 353mm Deep Autumn Oak FFL1808 £437.00 See page 46

#### 5. CHOOSE BASINS OR VESSELS

Pick between a classic basin or a modern vessel.