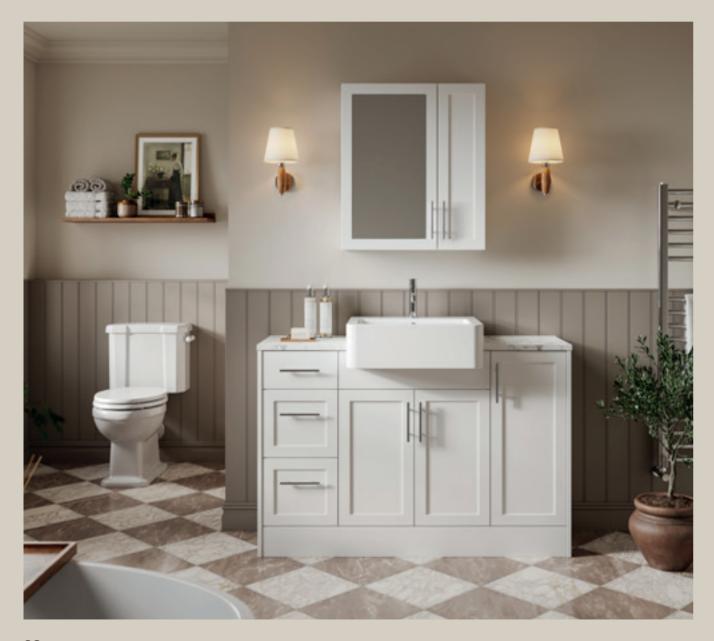

### KREST SLAB

Introducing our new Krest fitted furniture range: Where style meets individuality, to complement beautifully designed homes.

From sleek finishes to customisable details, our range allows you to create a space that's as practical as it is personal. Giving you the freedom to transform your home.

### KREST PEBBLE GREY

Original style, offering bespoke and innovative bathroom storage, to transform every space, beautifully.

Create a space that's as practical as it is personal.

FITTED

### KREST MATT WHITE

Whether you're working with compact corners or expansive layouts, our innovative storage solutions and countless configurations captures your style.

 $3\Delta$ 