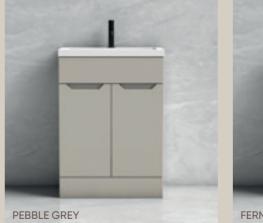

### KREST PEBBLE GREY

Original style, offering bespoke and innovative bathroom storage, to transform every space, beautifully.

Create a space that's as practical as it is personal.

FITTED

### LOAVE PEBBLE GREY

Pebble Grey brings a modern, calming touch with a soft, neutral tone — perfect for a sleek, timeless look.