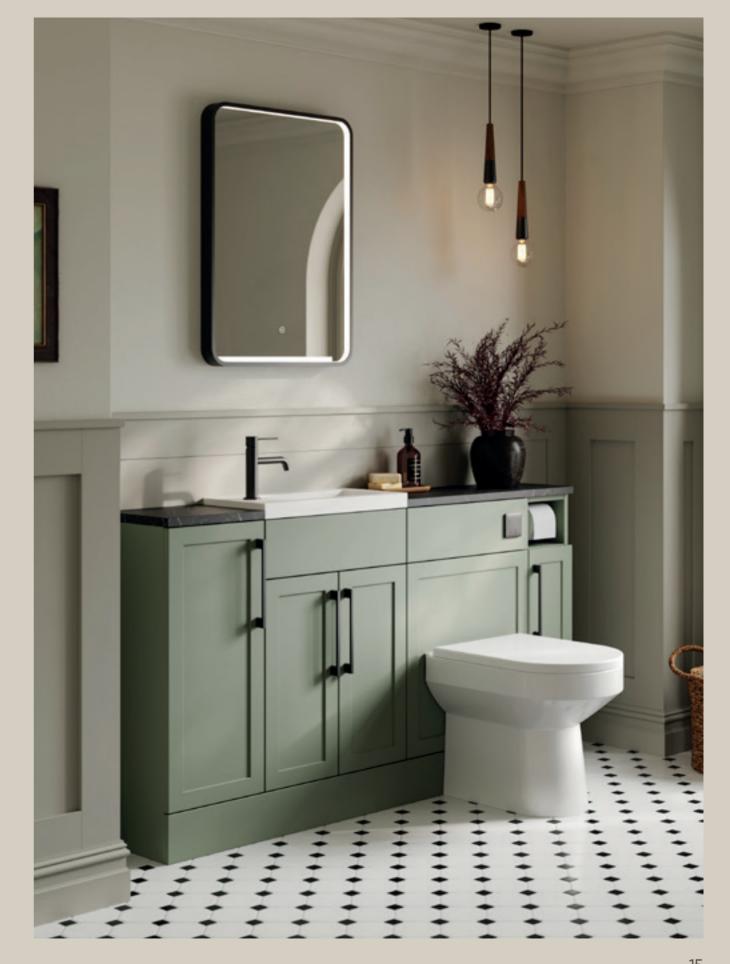

### FABLE FERN GREEN

Inspired by the past, designed for the future — bespoke bathroom storage that blends classic beauty with modern practicality.

+ ID